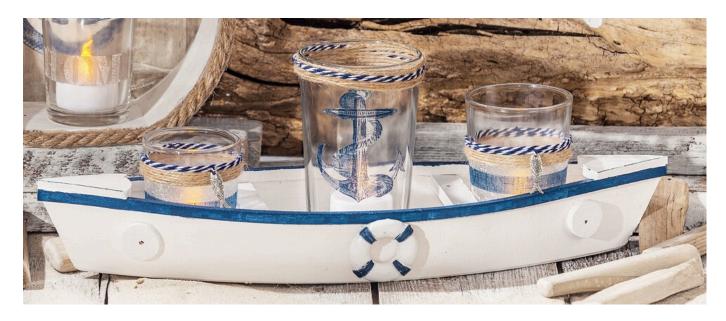

## Maritime table decoration

**Instructions No. 1409** 

Difficulty: Advanced

Working time: 30 Minutes

The **decorative boat "Küstennebel" is the** ideal storage bowl for small maritime tea lights. A great table decoration for sailors and landlubbers.

## A little colour, Napkin technique and a few accessories...

First of all the decoration boat "Küstennebel" will be equipped with white **Handicraft paint** primed. Trace the boat edge with blue paint.

Three **tea light glasses** are decorated with napkin motifs: Cut out the motif of an anchor and blue stripes, stick them on Napkin glue Put a strip of double-sided Adhesive tape on each of the glasses and wrap them around the Ribbon decorative Jute ribbon.

Finally,**decorate** the boat with a mini lifebelt or a hanging fish, place small LED tea lights in the glasses and then put them in the boat.

... sur le même thème

sur le même thème...