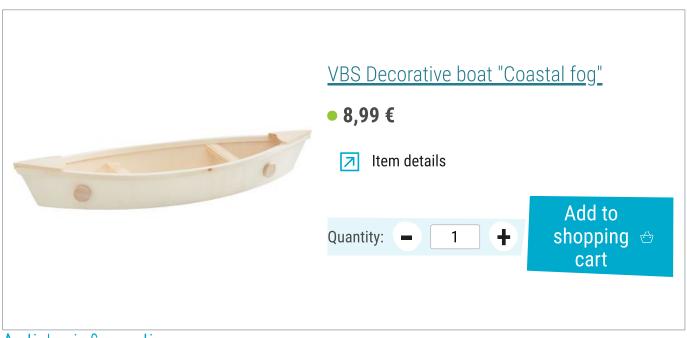

## Maritime table decoration

**Instructions No. 1409** 

Difficulty: Advanced

Working time: 30 Minutes

The **decorative boat "Küstennebel" is the** ideal storage bowl for small maritime tea lights. A great table decoration for sailors and landlubbers.