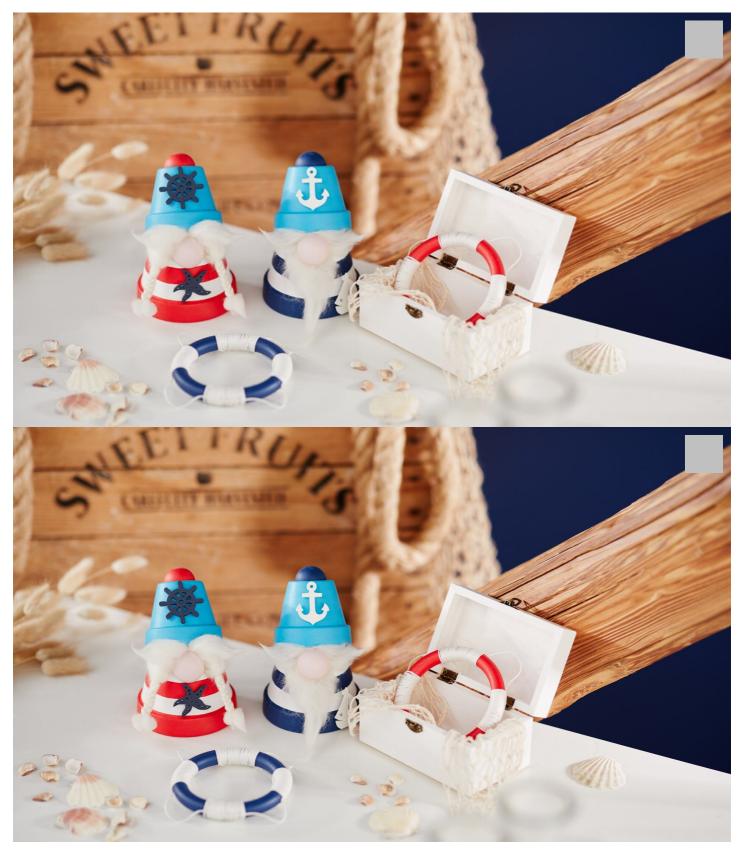

## Maritime Terracotta Gnomes

#### Instructions No. 2698

Difficulty: Beginner

Working time: 5 Hours

Terracotta pots are part of spring. With these instructions you can easily make beautiful and at the same time funny maritime terracotta gnomes.