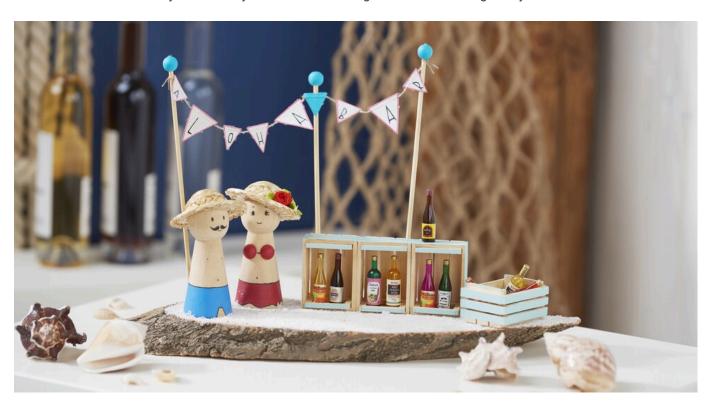

# Maritime travellers

**Instructions No. 2558** 

Difficulty: Beginner

Working time: 3 Hours

These two travellers are having a good time at the beach. At the Aloha Bar they enjoy cool drinks while listening to the sea.

Create a maritime holiday scene for your home and bring that beach feeling into your home.

### Finish the miniature holiday scene

Spread the coloured sand on the tree disc and arrange the made holidaymakers as well as various miniatures such as bottles and wooden boxes on it. Your little holiday scene is already finished.