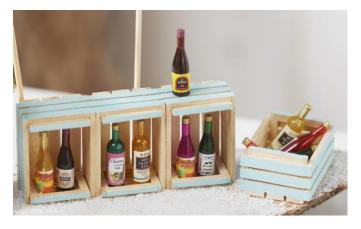

### Finish the miniature holiday scene

Spread the coloured sand on the tree disc and arrange the made holidaymakers as well as various miniatures such as bottles and wooden boxes on it. Your little holiday scene is already finished.