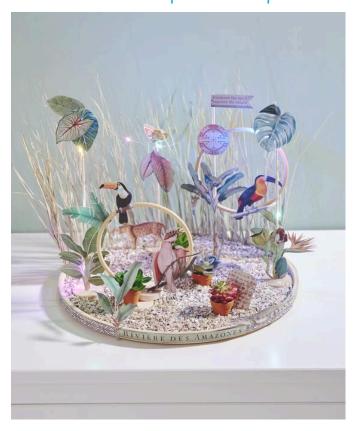

## Miniature Jungle Amazonia

# Welcome to the Jungle - bring the jungle into your home with this miniature landscape. An impressive decoration for the summer!

1. Use scissors to cut out any motifs from the scrapbook pad and the motif sheets. You can use the Amazonia stamp set to stamp motifs onto white paper and cut them out as well.

2. Glue stems of Strip Grass to the inner edge of the plate with hot glue.

3. Take two wooden discs and stick a round rod in the middle of each. Glue the wooden discs to the plate opposite each other. Wrap one wooden skewer with the light chain, stretch it over to the other skewer and wrap the rest of the light chain around there.

4. Glue a natural cane ring onto a wooden disc. Then fix this to the plate with hot glue as well. If you wish, you can also glue decorative elements or motifs there.

5. Arrange the cut-out motifs, wooden decorative elements and small succulents on the plate according to your personal taste. If necessary, fix everything in place with hot glue.

6. As soon as everything has found its place, fill the plate with shell granulate.