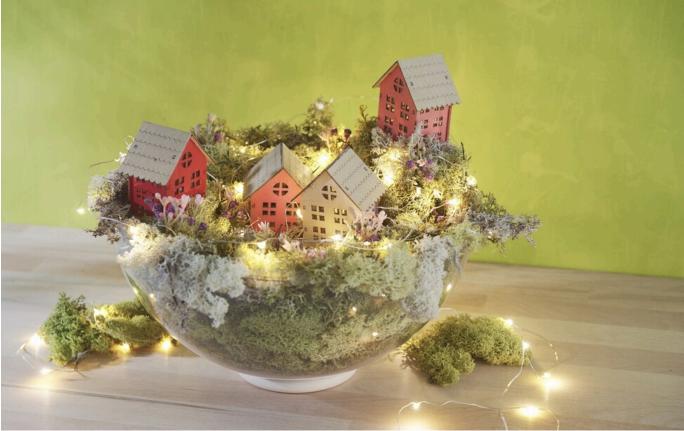

## Instructions No. 2117

Difficulty: Beginner

Working time: 2 Hours

This little enchanted village looks simply magical. A great decoration for the windowsill, a dresser or on the table. With a string of lights inside, it becomes a great light decoration in spring.

First glue half the acrylic ball onto a wooden ring to form a stable foundation. Paint the different sized Styrofoam rings in pastel olive green and stick them with moss after they have dried.

Place the large ring in the acrylic sphere and fill the inside with moss. Cut the small polystyrene ring in half to create different heights on the surface. Add more moss as desired.

Once the base is ready, you can assemble the little houses, paint them with craft colours and place them on the moss once they have dried. Decorate the little landscape with flowers and a string of lights.