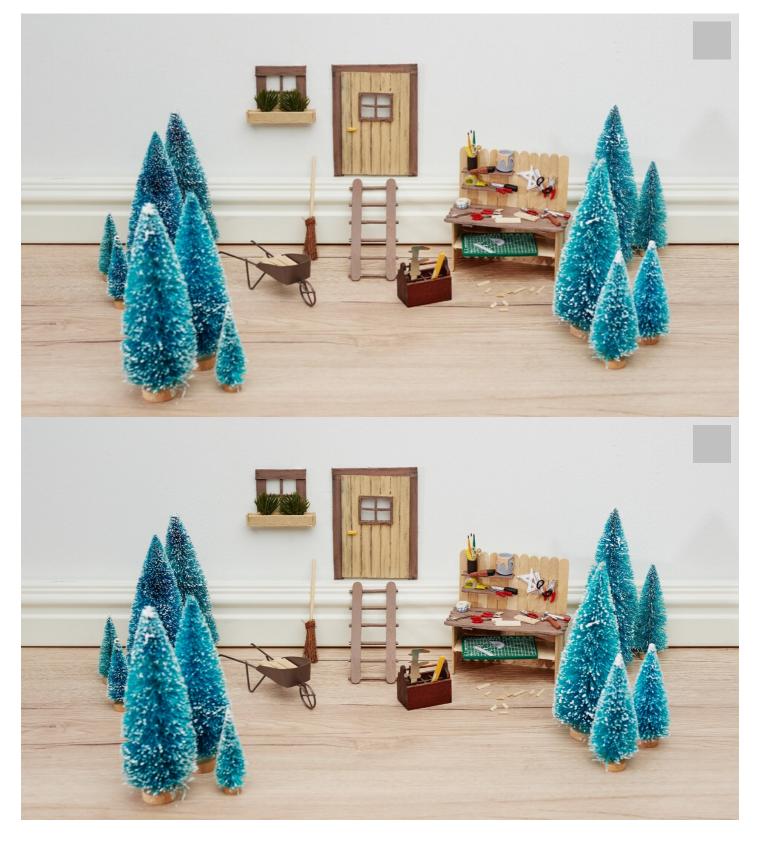

## Miniature workshop

## Instructions No. 2933

Difficulty: Beginner

Working time: 6 Hours

Well, who left their creative chaos in the workshop? It must have been a little secret santa.

With our craft instructions, you can create a little Secret Santa door with a miniature workshop in no time at all. A great idea for the Christmas season for young and old!