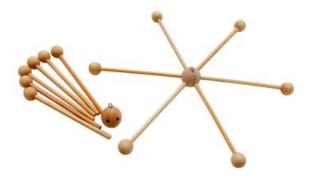

## Mobilé with fish

## Instructions No. 2719

Difficulty: Beginner

Working time: 4 Hours

Use this cheerful fish mobilé as an inspiration or template for your new craft project for making things together with children. The fish can also be easily cut out by the little ones and then wrapped with colourful wool.





Mobilé cross, 6 arms

4,95 €

Item

details

Quantity:

1

Add to shopping cart



## **New instructions**

Straight to your inbox every week

Register now

Article information:

| Article number | Article name                                 | Qty |
|----------------|----------------------------------------------|-----|
| 661270         | Mobilé cross, 6 arms                         | 1   |
| 601093         | VBS Wobbly eyes to glue on "Mix", 100 pieces | 1   |
| 704960         | VBS Cardboard block                          | 1   |
| 369831-10      | Wool "Lisa"Yellow                            | 1   |
| 369831-05      | Wool "Lisa"Rose                              | 1   |
| 369831-06      | Wool "Lisa"Light green                       | 1   |
| 369831-38      | Wool "Lisa"Orange