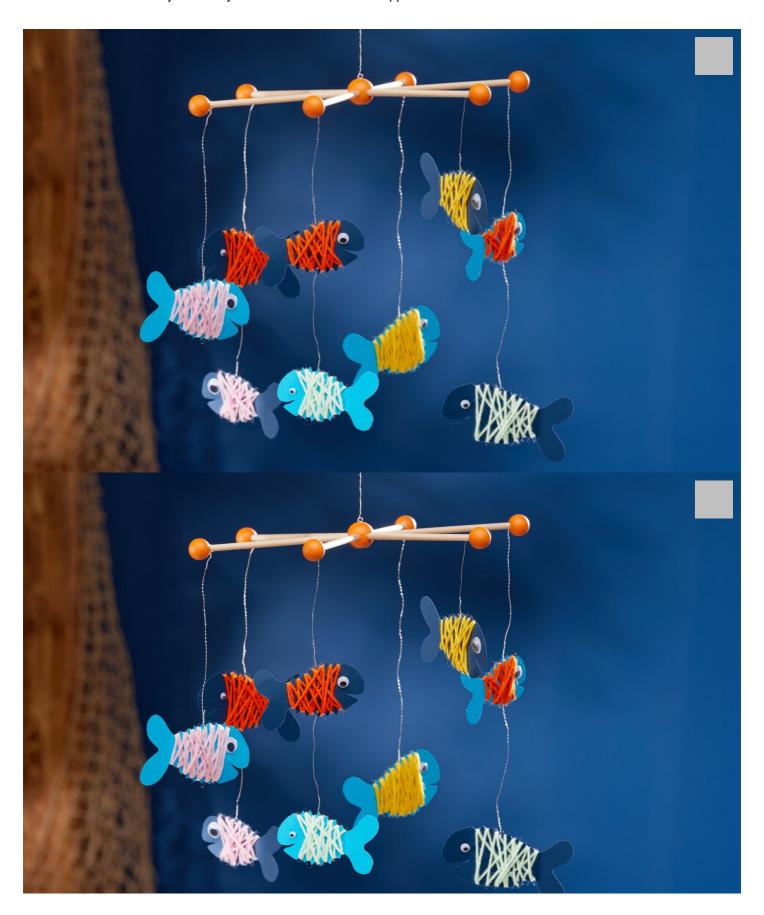

## Mobilé with fish

## Instructions No. 2719

Difficulty: Beginner

Working time: 4 Hours

Use this cheerful fish mobilé as an inspiration or template for your new craft project for making things together with children. The fish can also be easily cut out by the little ones and then wrapped with colourful wool.