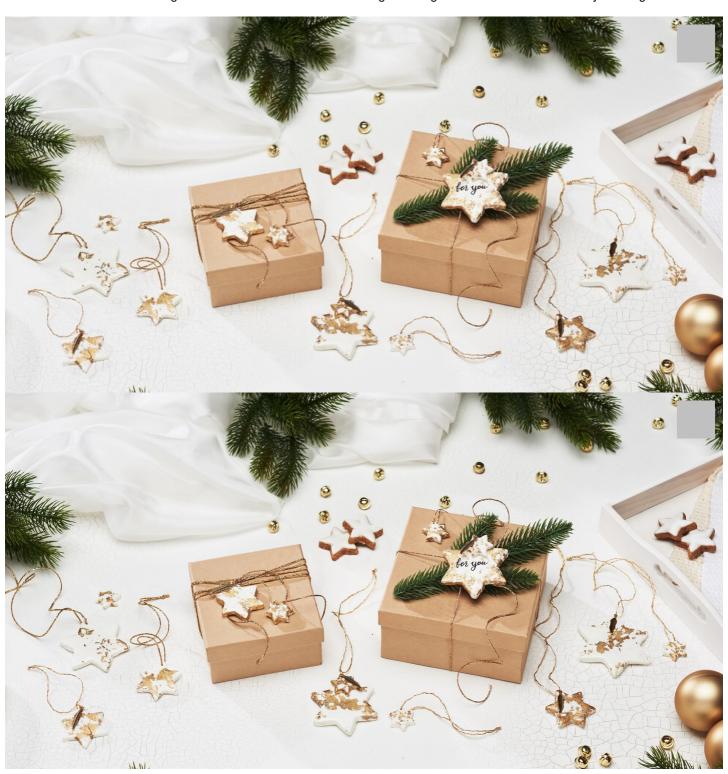

## Instructions No. 2917

Difficulty: Beginner

Working time: 4 Hours

**Stars** are indispensable at Christmas time. Our **decorative pendants** can be used as gift tags, as Christmas tree decorations or in flower arrangements and table decorations. The gold leaf gives the modelled stars a stylish elegance.