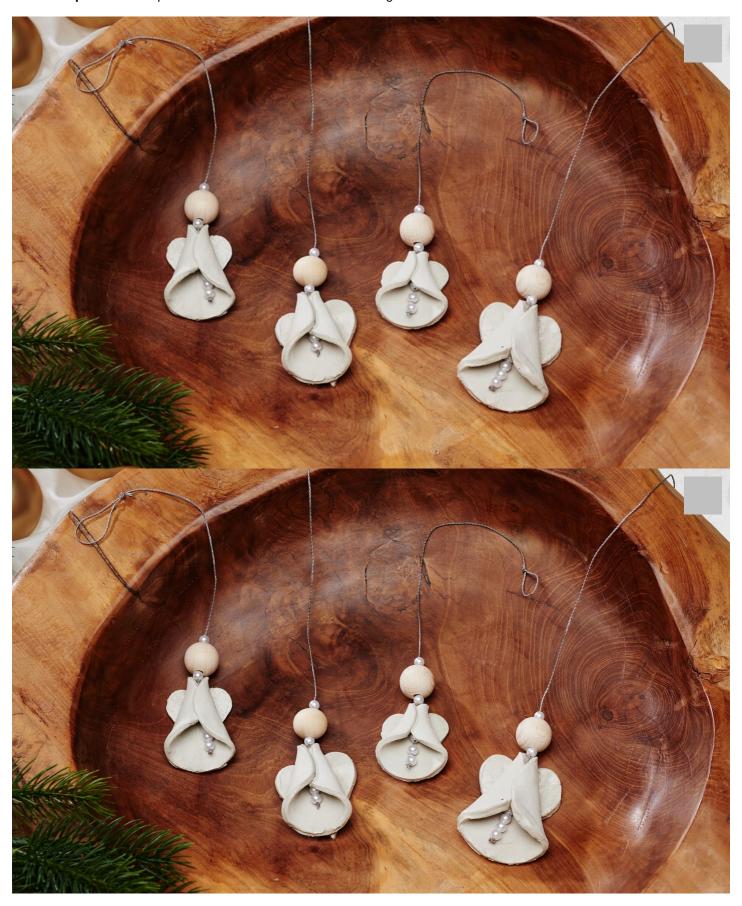

## Modelling angel decoration pendants

Instructions No. 2915

Difficulty: Beginner

Working time: 3 Hours

Simply model cute **angels** with bead centres from soft clay. Our instructions make it easy for you to make them. These great decoration **pendants** are perfect for Christmas decoration or as a gift idea.