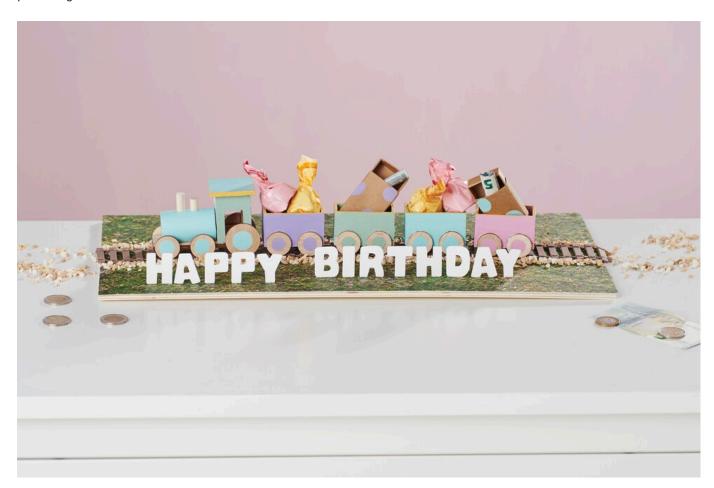

## Money Gift Children's Birthday Train

**Instructions No. 2758** 

Difficulty: Beginner

Working time: 5 Hours

Are you still looking for a colourful money gift for a child's birthday? Then we have just the thing for you! Not only is it incredibly fun to make this colourful train, but the birthday child will also be very happy about it. The perfect gift!

#### Craft a colourful train

First cut off the tips of the VBS decorative fence with scissors and paint it with grey-brown craft paint. Paint the train in the VBS craft colours of your choice. Cut out the wheels of the train. There are no limits to the colours you can choose.

Use the sponge brush to press a coloured circle onto the wheels. You can also dab coloured dots onto the kraft paper matchboxes. Let the paint dry completely.

Then cut the motif photo card and glue it to a plywood board with VBS craft glue. Now fit the decorative fence to the length of the plywood board and attach it as train tracks, also using craft glue. Glue natural

stones to the edges of the deco fence to make it look more realistic.

Finally, place the train on the tracks. You can now create an individual lettering from the letters and fix it with craft glue.