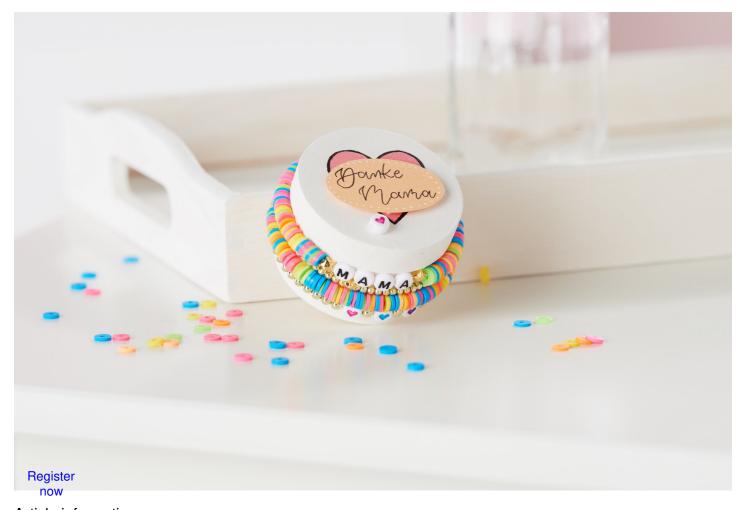

## Mother's Day Gift Box

## Instructions No. 2824

Difficulty: Beginner

Working time: 1 hour

Say THANK YOU to your mother. With this beautiful and simple gift box you will make the best mother a huge joy.