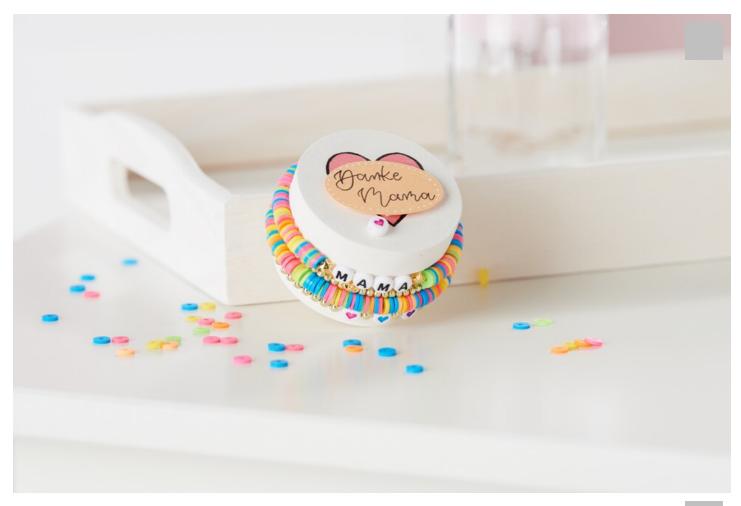

## Mother's Day Gift Box

## Instructions No. 2824

Difficulty: Beginner

Working time: 1 hour

Say THANK YOU to your mother. With this beautiful and simple gift box you will make the best mother a huge joy.