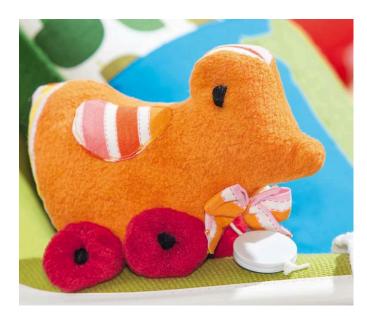

## Music box made from cuddly fleece fabric

## **Instructions No. 623**

If you put this cuddly music clock little thing into your little darling's bed, then falling asleep will certainly not be difficult. You can choose the melody yourself, there are different good night songs available Selection.

Here's how it works

Transfer the templates to the corresponding fabrics and cut them out with seam allowance Important: 2 cuttings must be opposite each other.

Fabric cuts

Body: 2 x

Wings: 4 x

Tail: 2 x

Head: 2 x

Wheels: 8 x

-----

Dear sewer, as fabrics are seasonal goods and we always want to have trendy fabrics in stock for you, it can happen that the sewn fabric is no longer in our range.

In our fabric section you will find a large selection of great fabrics. Click here to discover all the fabrics.