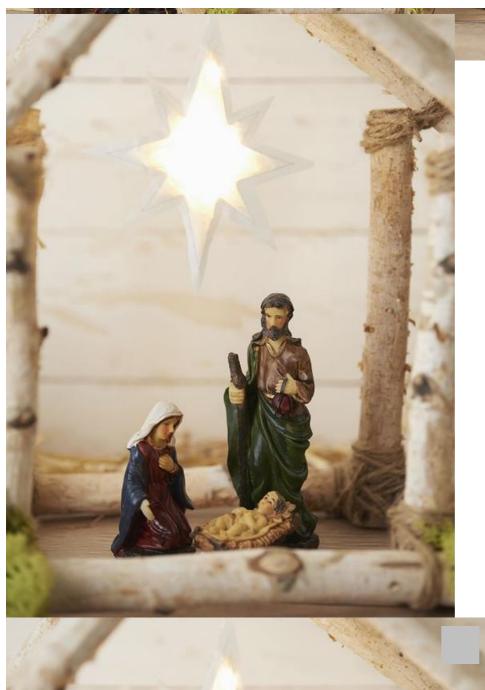

## Nativity from birch branches

Instructions No. 1681

Difficulty: Beginner

Working time: 45 Minutes

Among the most popular Christmas decorations are clearly <u>Nativity</u>. Arranged on a chest of drawers or a windowsill, the cute little figures create a direct Christmas feeling. In this manual we show you how to arrange the small <u>Nativity figures</u> can put a roof over your head.

e then placed on another trunk. To laced on the substructure and knotted

gether. As an alternative to sewing, you ory well. Leave a small gap at the top, all as the switch can be wound around

niature fir trees, some Straw and moss.