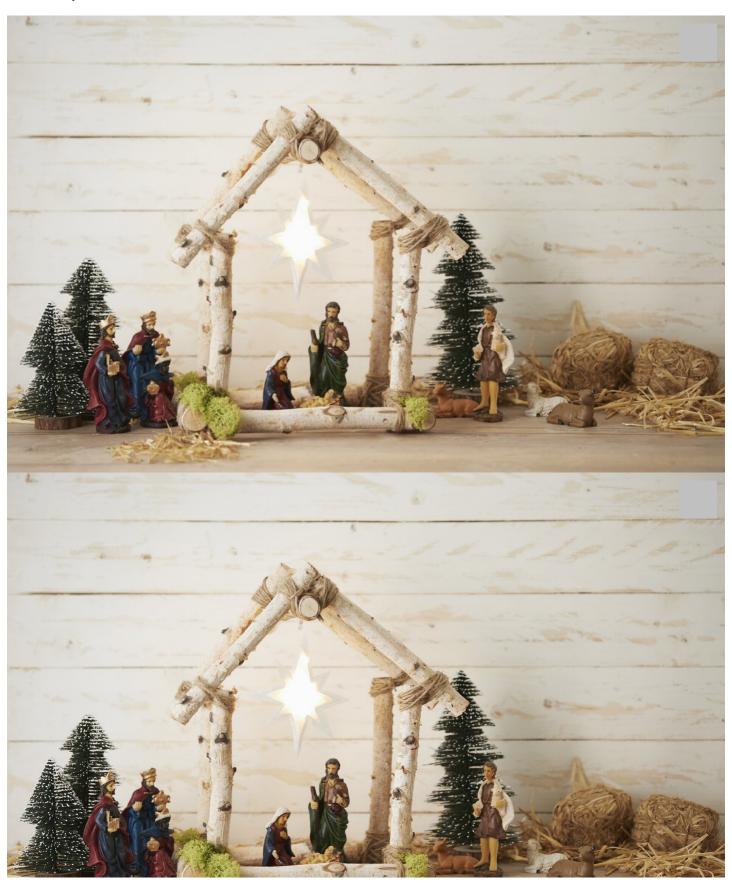

## Nativity from birch branches

Instructions No. 1681

Difficulty: Beginner

Working time: 45 Minutes

Among the most popular Christmas decorations are clearly <u>Nativity</u>. Arranged on a chest of drawers or a windowsill, the cute little figures create a direct Christmas feeling. In this manual we show you how to arrange the small <u>Nativity figures</u> can put a roof over your head.

e then placed on another trunk. To laced on the substructure and knotted

gether. As an alternative to sewing, you ory well. Leave a small gap at the top, all as the switch can be wound around

niature fir trees, some Straw and moss.