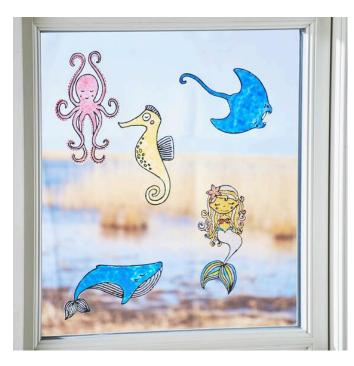

## **Instructions No. 1790**

Difficulty: Beginner

Working time: 1 hour

Our cute **maritime animals** are easy to design and will embellish your windows and other smooth surfaces such as glass or mirrors. They are also great to paint **together with children**. And if you feel like new motifs, the finished **window pictures** can easily be removed from the windows and replaced with new ones.

## This is how you paint the sea creatures:

Download the motif template and print it out. <u>Window Fantasy</u> is very easy to apply. Simply place your printed sheet with the desired motifs under the film <u>and paint</u> with Window Fantasy paint directly from the liner bottle onto the film. It is best to start with the outlines. The drying time is about two hours, but depends on the thickness of your drawn lines.

After the contours have dried, you can begin to colour in the areas as you wish.

Let the paint dry for about 24 hours. After the paint has dried, the finished motif can be peeled off the foil and applied to the window

The pictures also look beautiful on mirrors, tiles or glass surfaces. How do you find your bathroom with these self-designed maritime animals, for example?