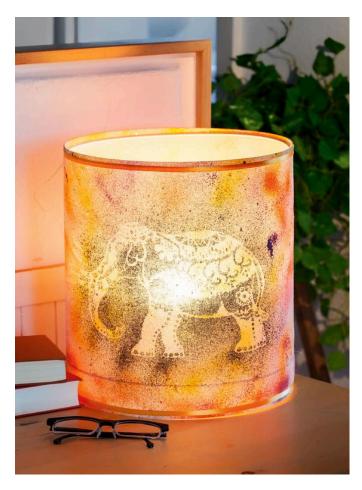

## Orientalische Tischlampe

## **Instructions No. 948**

Turn your home into your own personal paradise. This safari style lamp will bathe your home in a soft, gentle light and the small Strass will provide highlights. If the wanderlust does not arise..

Now insert the lamp rings.

Decorate the lamp with the Satin ribbon, which you attach with the help of the tape on the upper edge and

some rhinestones which you can stick on and around the motive.

Finally, screw in the lamp socket.