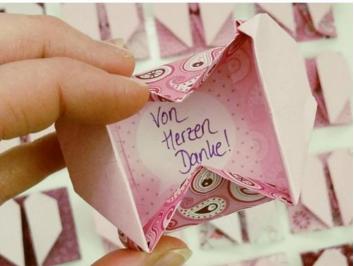

Step 4: Create the base shape

Fold the triangle on one side inward and repeat on the other side. Now you can write a message directly on the paper!

Step 5: Shape the envelope

Fold the envelope towards the central line and ensure everything fits well.

Step 12: Finish the final folds

Finally, fold the inner top slightly inward and press the envelope flat. Your origami heart envelope is complete!

Don't be discouraged by the detailed guide. Each step brings you closer to a beautifully finished result. Get the suitable <u>origami paper</u> and other crafting supplies from our<u>online shop</u>, and let your creativity flow!