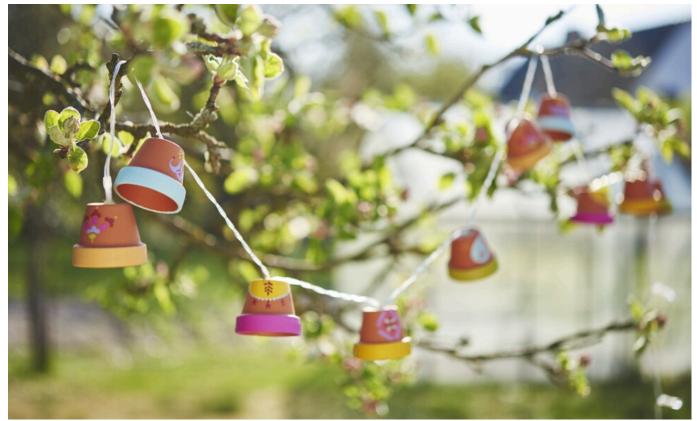

## Outdoor light chain

Instructions No. 1799

Difficulty: Beginner

Working time: 45 Minutes

Who does not love to spend mild summer nights outside in the garden. What should not be missing is a cosy lighting. This light chain is especially suitable for outdoor use and even has a practical timer. With colourfully painted Terracotta-pots, the whole thing becomes an absolute highlight in your garden!

You can decorate the pots as you like with **Handicraft paint** paint. Whether with filigree patterns, with lettering or completely in one colour - whatever you like is allowed! You can look for suggestions and templates on the Internet and paint them on **the** clay pots with a pencil. Let the colours dry well

Cut from the **Felt** Circles corresponding to the diameter of the from bottom of the pot. With a pointed object you make a small hole in the middle of the felt. Glue the circles with a little **Handicraft glue** into the inside of the pot and insert the **outdoor light chain** from above. Finally, **fix** the light chain from the inside with a little **hot glue** and you can hang the summery eye-catcher in the garden.