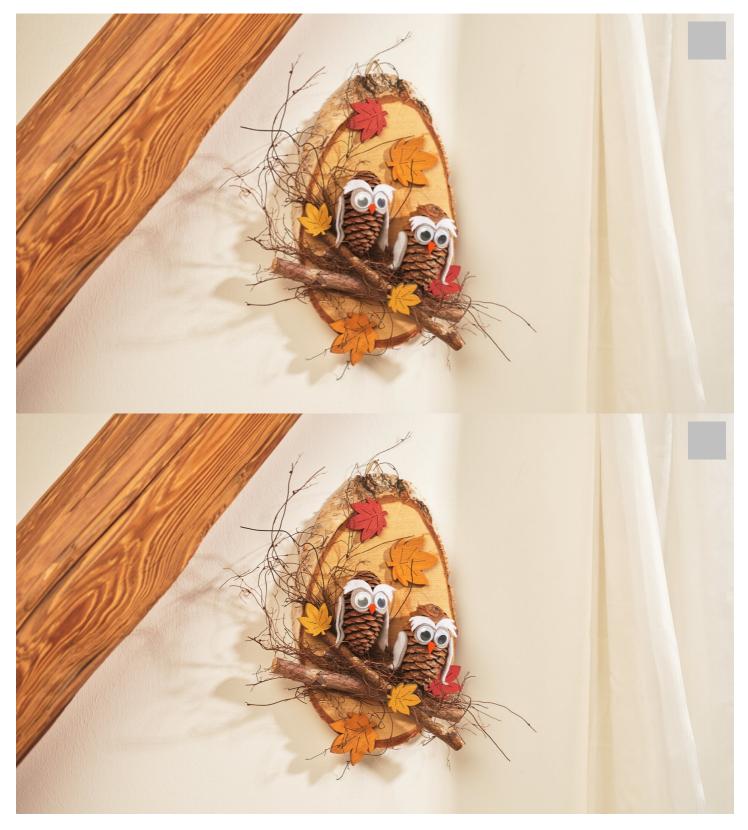

## Owls from cones on birch disc

## Instructions No. 2840

Difficulty: Beginner

Working time: 1 hour 30 Minutes

Who is that looking at us from the branches? Two cute owls made from cones and felt. By arranging scatter pieces, leaves, twigs and other decorative elements, you create a beautiful picture.