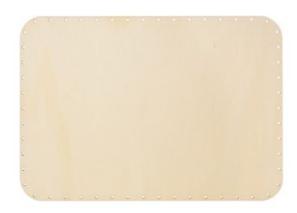

VBS Rattan basket base "Rectangle", 4 mm, 24 x 34 cm

4,99 € Item details Quantity:

1

Add to shopping cart

## Article information:

| Article number | Article name                                         | Qty |
|----------------|------------------------------------------------------|-----|
| 659055         | VBS Rattan basket base "Rectangle", 4 mm, 24 x 34 cm | 1   |
| 726085         | VBS Napkin varnish "Matt"100 ml                      | 1   |
| 120340         | VBS Napkin brush/Decoupage brush                     | 1   |
| 560078-48      | VBS Craft paint, 15 mlAzure Blue                     | 1   |
| 460033-01      | Jute yarn, 3.5 mm, 280 mNature                       | 1   |
| 374330         | VBS Crochet hook set "5 mm - 10 mm", 5 pcs.          | 1   |
| 50500          | UHU superglue                                        | 1   |