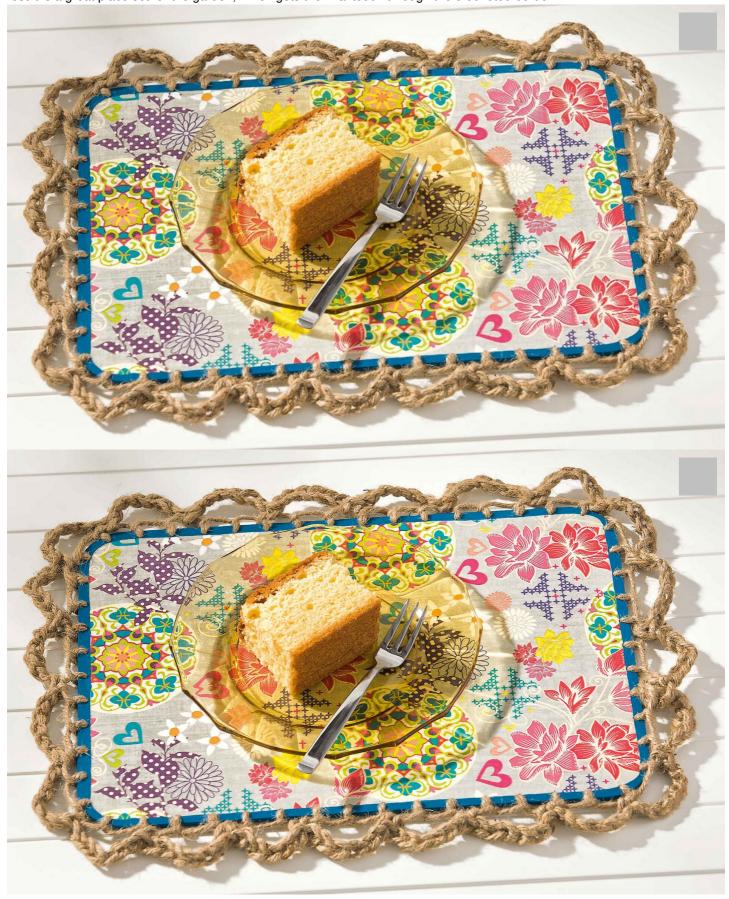

## Platz-Set im Retro-Look

## Instructions No. 344

Difficulty: Advanced

Working time: 30 Minutes

A stable Rattan cane-floor and an extraordinary Napkin - the two enter into a refined partnership in this handicraft work. The result is a great place set for the garden, which gets the final touch through the crocheted border.