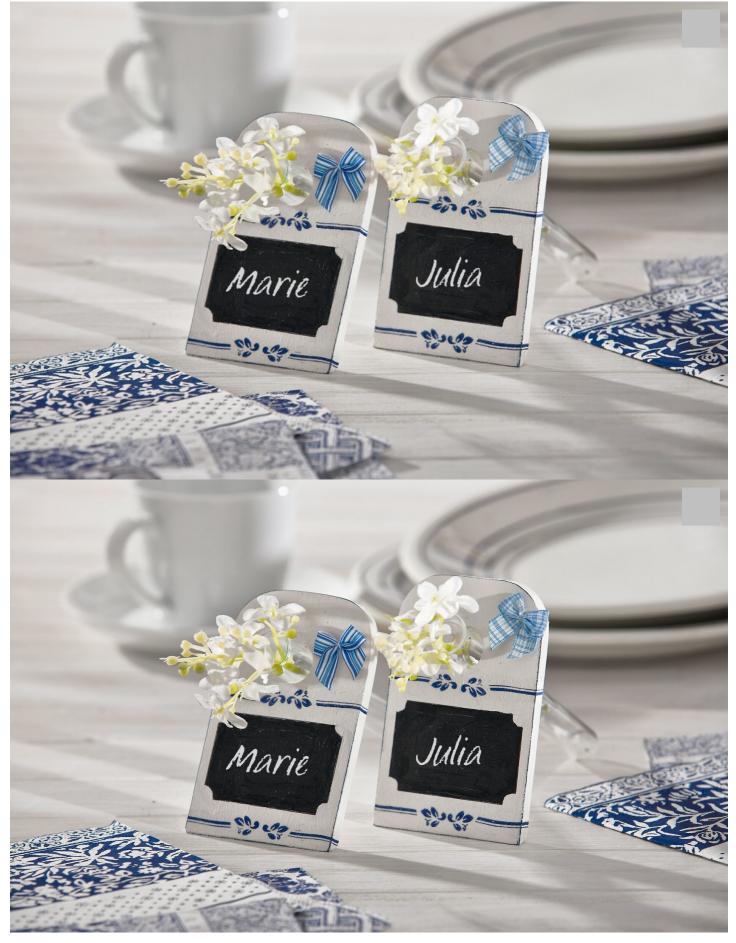

## Platzschilder mit Tafelfläche

## Instructions No. 526

Working time: 20 Minutes

These small placemats are deliberately kept simple and therefore quickly made. The elegantly curved board surface offers enough space for writing the names of your guests.