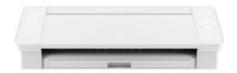

## Silhouette Cameo4

299,00 €
RRP 329,00 €
Item
details
Quantity:

1

Add to shopping cart

| 534505 | Double cards with envelopes "Kraft paper", 12.5 x 12.5 cm, 50 pieces | 1 |
|--------|----------------------------------------------------------------------|---|
| 723312 | VBS Gift tag "Kraft paper"                                           | 1 |
| 762410 | Pigma Micron case, set of 3                                          | 1 |