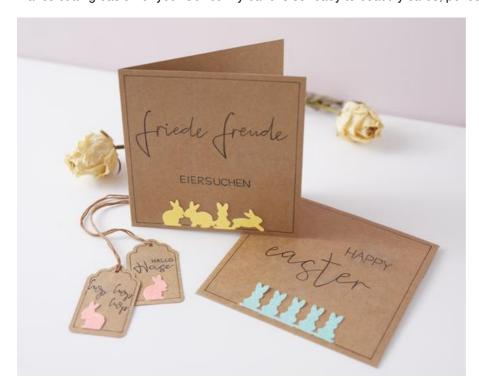

## Plotted Easter cards

## Instructions No. 1916

Difficulty: Beginner

Working time: 1 hour

Homemade **cards** are still the most beautiful! With our instructions, we provide you with abeautiful template for download, which you can easily **plot** with the Silhouette **Cameo**. This ultra-modern **plotter** cuts the filigree motifs very precisely and makes cutting easier for you. Our bunny band is so ready to beautify cards, pendants and much more.