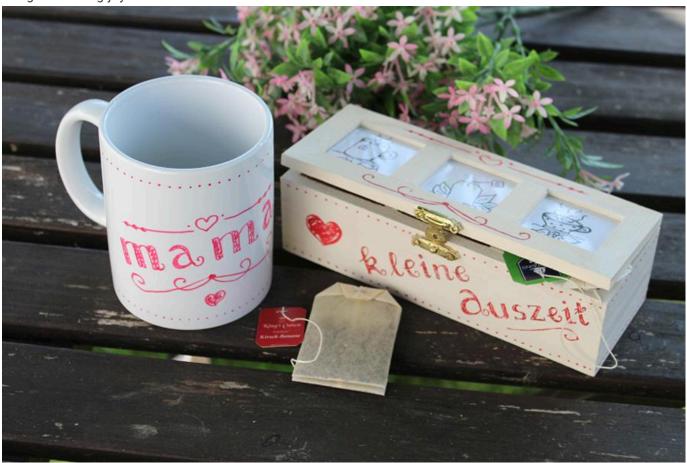

# Unique Mother's Day Gift: Decorated Tea Box and Mug

Mother's Day is around the corner and you're on the hunt for a special gift that comes from the heart? Instead of the usual cards or chocolates, we have a creative idea for you: a custom-designed tea box with a matching mug. Follow our simple step-by-step instructions to create a gift that will delight your mother and bring her lasting joy.

#### **Mother's Day Gift - Decorate the Tea Box**

Paint your chosen box in your desired base color. Let everything dry well and ensure the hinges do not stick with paint, allowing the lid to remain movable.

Once the paint on the box is dry, you can decorate it as you wish. For lettering, it's helpful to outline it in pencil first. This way, you can partition the space well and make any necessary corrections. After drying, simply erase the pencil lines and add further details freehand.

Allow the paint to dry well and place the mug in the oven for 25 minutes at 160°C to harden it. Once the mug has cooled and the box is filled with tea, you can pack your personalized gift and make your mother happy.