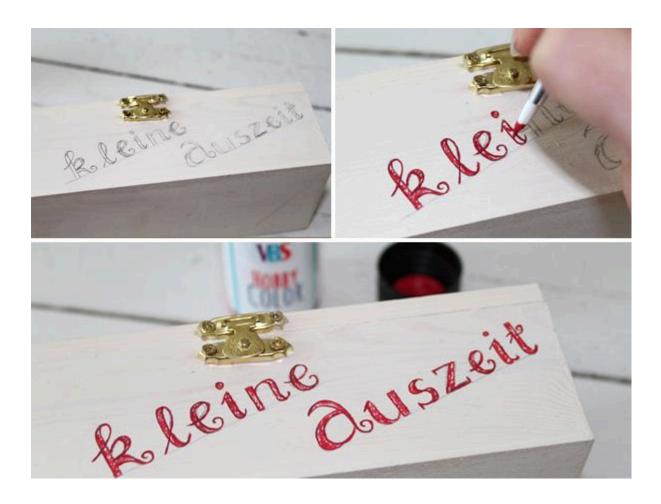

#### **Mother's Day Gift - Decorate the Tea Box**

Paint your chosen box in your desired base color. Let everything dry well and ensure the hinges do not stick with paint, allowing the lid to remain movable.

Once the paint on the box is dry, you can decorate it as you wish. For lettering, it's helpful to outline it in pencil first. This way, you can partition the space well and make any necessary corrections. After drying, simply erase the pencil lines and add further details freehand.