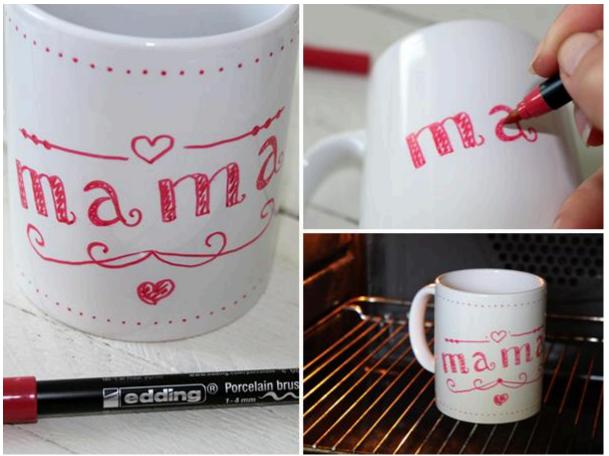

#### **Mother's Day Gift - Decorate the Mug**

When decorating the mug, you can't pre-draw the lettering. However, you can write your desired letters on a piece of paper as a guide. Once you've placed the letters, add additional decorations. You can base your design on the box or create an independent design.

Allow the paint to dry well and place the mug in the oven for 25 minutes at 160°C to harden it. Once the mug has cooled and the box is filled with tea, you can pack your personalized gift and make your mother happy.