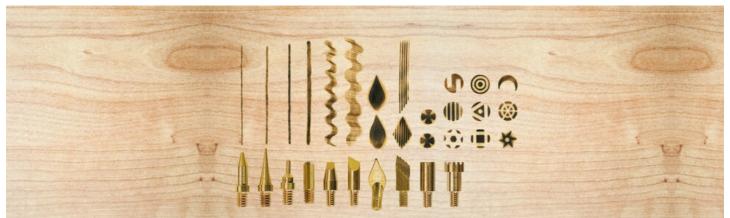

## Article information:

| Article number | Article name                | Qty |
|----------------|-----------------------------|-----|
| 580113         | Branding set                | 1   |
| 697095         | VBS Desk organizer          | 1   |
| 852357         | Graphite Pencils, set of 4  | 1   |
| 852364         | Eraser plasticine, set of 2 | 1   |
| 347556         | KREUL Disappearing ink pen  | 1   |