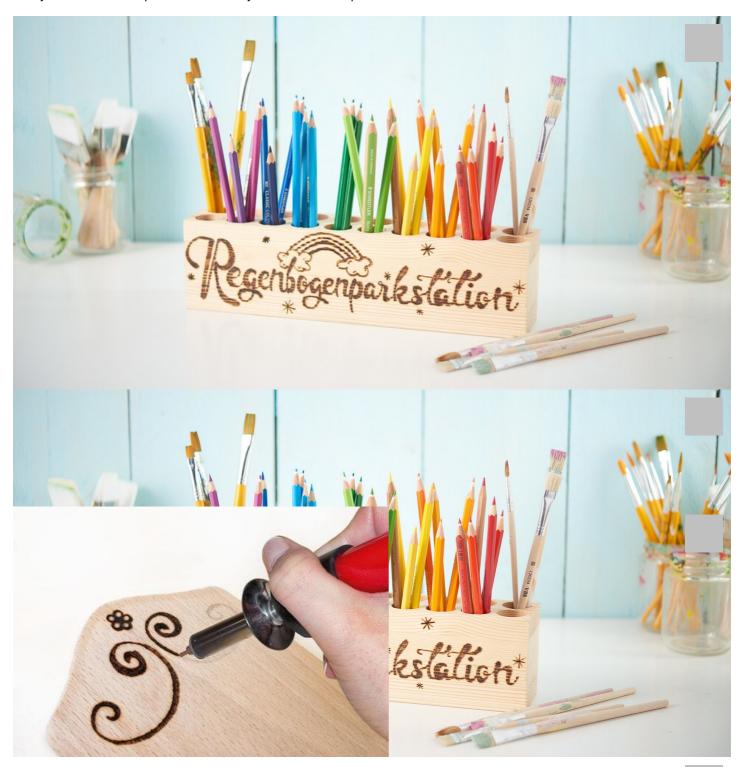

## Rainbow parking place with wooden burned painting

## Instructions No. 1652

This idea is a great example of how beautiful **Wooden burning** can work. Find out more about this crafting technique and how you can turn a simple tool block into your own rainbow park station.