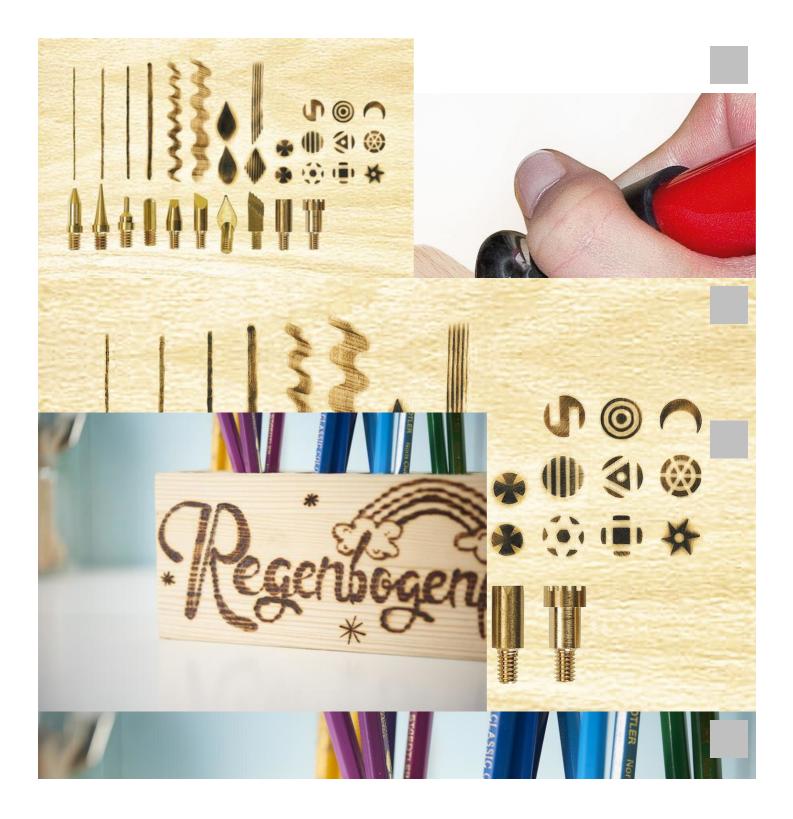

## Instructions No. 1652

This idea is a great example of how beautiful **Wooden burning** can work. Find out more about this crafting technique and how you can turn a simple tool block into your own rainbow park station.