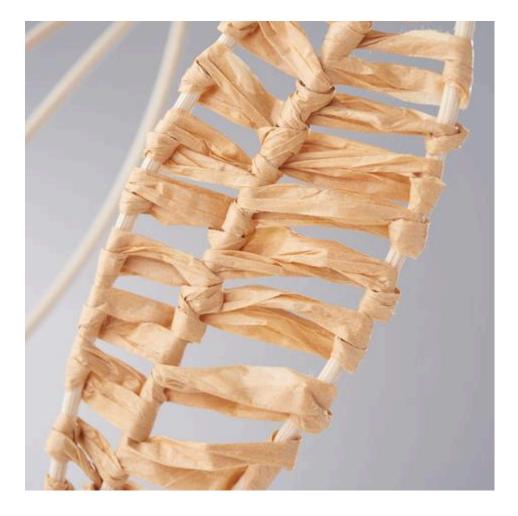

You can leave the leaves as they are or decorate them with more raffia. For example, you can design the leaf veins with raffia.

To do this, cut a piece of raffia about 2 metres long and knot it to the central piece of cane. Now start weaving: The raffia thread is tied alternately from one side to the other and under the rattan cane. To ensure that nothing slips, you can fix individual sections with handicraft glue.