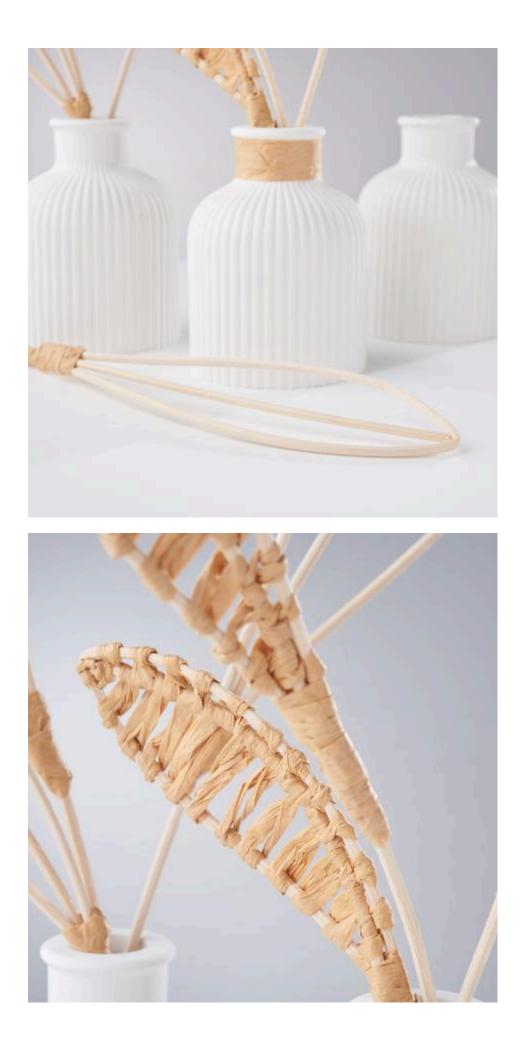

#### This is how you design the leaves:

The **decorative leaves** can be produced in any size.

Take a strand of **rattan cane** and place it in lukewarm water for about 5 minutes. This will make it pliable. Then double the strand and hold the ends together. You now have a leaf shape. Take another piece for the centre of the leaf. Leave this strand longer so you can use it as a stem. Cut off the others with the scissors. Now tie all 3 strands together with **raffia paper raffia**. Leave it to dry. The rattan cane will then be stable again.

You can leave the leaves as they are or decorate them with more raffia. For example, you can design the leaf veins with raffia.

To do this, cut a piece of raffia about 2 metres long and knot it to the central piece of cane. Now start weaving: The raffia thread is tied alternately from one side to the other and under the rattan cane. To ensure that nothing slips, you can fix individual sections with handicraft glue.