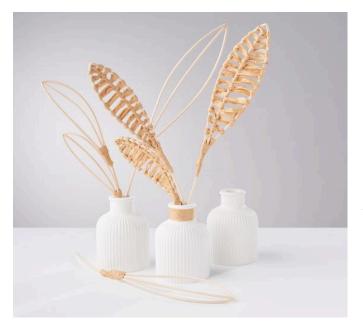

#### Working time: 1 hour

**Natural materials** are currently indispensable in interiors! You can easily make these pretty **decorative leaves** from **raffia** and **rattan** cane yourself in the shape and size that suits you best. We explain step-by-step how to make these great eye-catchers in any vase.

#### This is how you design the leaves:

The **decorative leaves** can be produced in any size.

Take a strand of **rattan cane** and place it in lukewarm water for about 5 minutes. This will make it pliable. Then double the strand and hold the ends together. You now have a leaf shape. Take another piece for the centre of the leaf. Leave this strand longer so you can use it as a stem. Cut off the others with the scissors. Now tie all 3 strands together with **raffia paper raffia**. Leave it to dry. The rattan cane will then be stable again.

At the end, tie the raffia around the three strands of cane several times so that they are no longer recognisable. Secure the end of the raffia with handicraft glue.

Place your decorative leaves in a container of your choice.