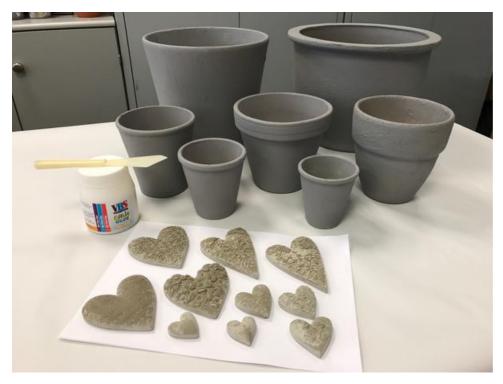

Step 3: Demold the Molds

Once the VBS Beton Color on the pots has dried, you can remove the molds. Thanks to the flexible mold, they can be easily released without damage.

**Step 4: Decorate the Molds** 