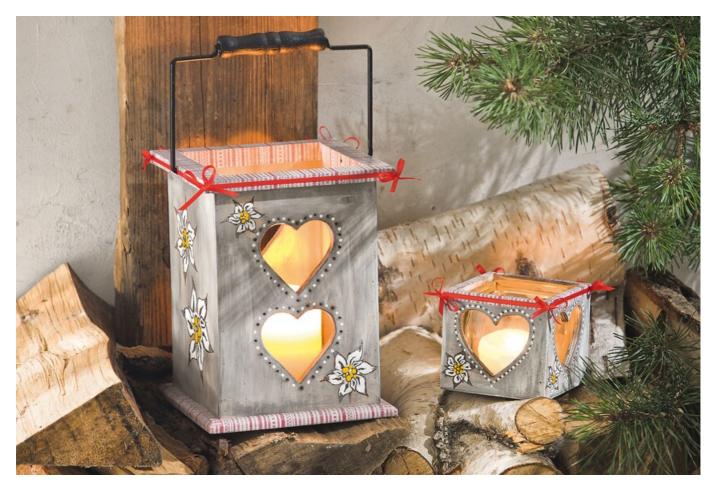

# Rustikale Holzlaterne mit Brandmalerei

# Instructions No. 277

In this manual we show you how you can easily decorate wooden articles with Wooden burning. Design a Wind light of your choice with pretty edelweiss and other patterns and make a simple wooden article a real unique piece.

## It's that simple