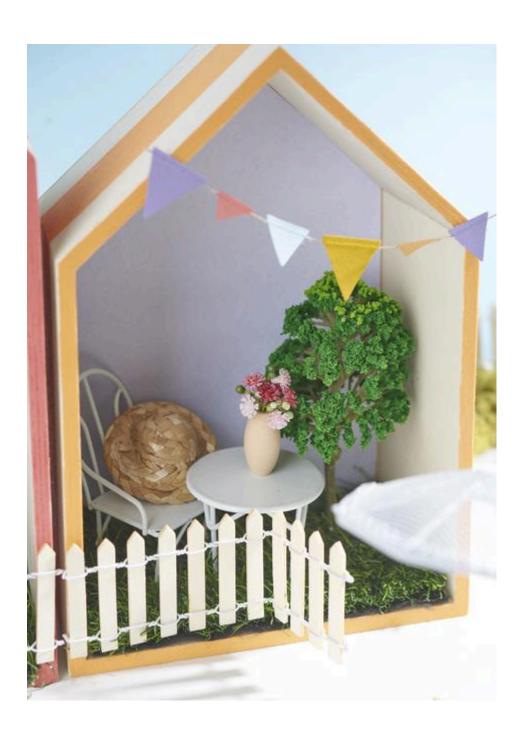

The **fence** parts, **table** and **chair** and **tree** can also be attached with the joint filler.

Decorate the **window** and **rose arch** with flower garland.

Glue a wooden olive on the table as a flower vase and glue individual stems of baby's breath into it.

Place a **straw hat** on the chair and glue it in place if necessary.

Colourfully paint the **pennant chain** and attach it to the houses.