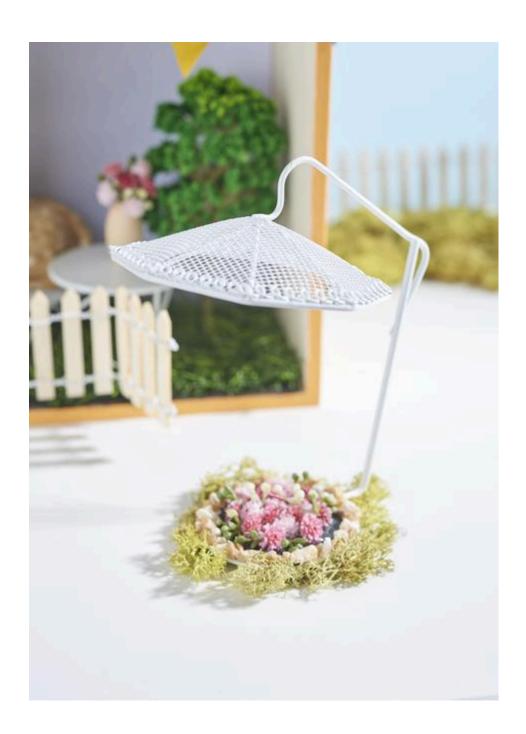

### **Parasol foot:**

Add a strip of joint filler to the edge of the foot and press natural stones into it. Paint the area inside this circle black so that it looks like potting soil. When the paint has dried, apply joint filler and press in individual flowers of the baby's breath.