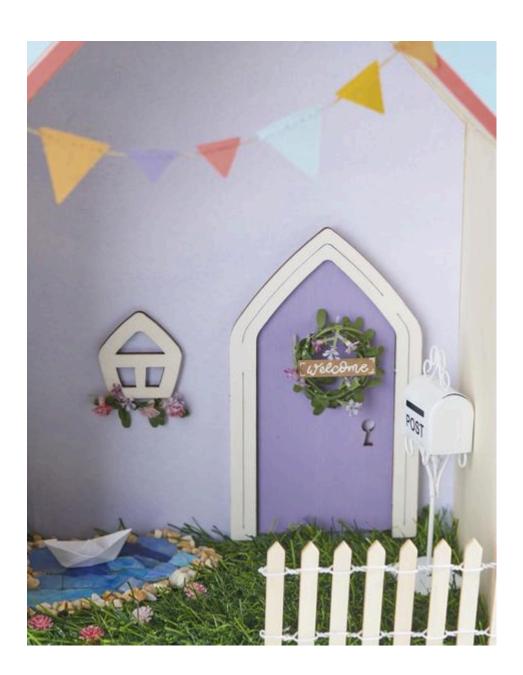

door leaf in lavender. The door leaf is glued directly to the designed back wall of the big house with craft glue, as is the window. For a special depth effect, the door frame, on the other hand, is attached with 3D adhesive pads.

#### Pond:

Select broken **mosaic** in different shades of blue and glue them directly onto the grass mat with the transparent joint filler. After a short drying time, cover the entire surface of the "pond" once with the joint filler.

Scatter **natural stones** around the edge of the pond and press them slightly into the joint filler. Allow to dry thoroughly! (best over night)

Fold a small **paper boat** out of a piece of paper and stick it on the pond surface.

#### Door wreath:

Cut off about 8 cm of the **flower garland** and twist it into each other to make a ring about 3 cm in diameter. Make a tiny "Welcome" sign out of a small piece of kraft paper and stick it onto the wreath. Glue it to the door (you can also use the joint glue for this, as it fits better into the uneven surface than the normal craft glue).