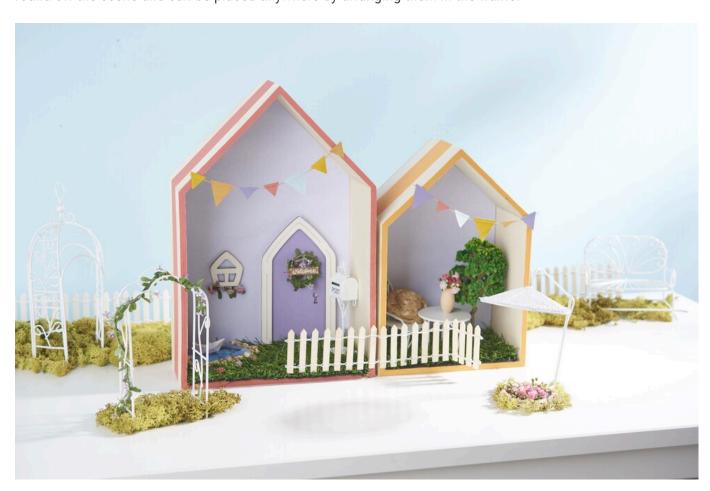

## Secret Santa Door on Wooden Shelf

**Instructions No. 2549** 

Difficulty: Advanced

Working time: 6 Hours

Create a beautiful **summery miniature world** - a perfect home for **fairies**, **elves and pixies**! Cute accessories round off the scene and can be placed anywhere by arranging them in the frame.

### This is how you design the beautiful miniature world:

Design the **houses** as you like with **craft paints**. Here, for example, the front visible edges were painted. In addition, mask a strip on the roof with masking tape, which was painted in the same colour in each case.

Choose a paper from the **scrapbook pad** and cut the sizes of the backs of the houses. Glue the inside to the back wall with craft glue.

Cut the grass mat and attach it with craft glue as well.

Paint the **door** and the **window**. In our example, we painted the windows and door frame in white, and the

Colourfully paint the **pennant chain** and attach it to the houses.