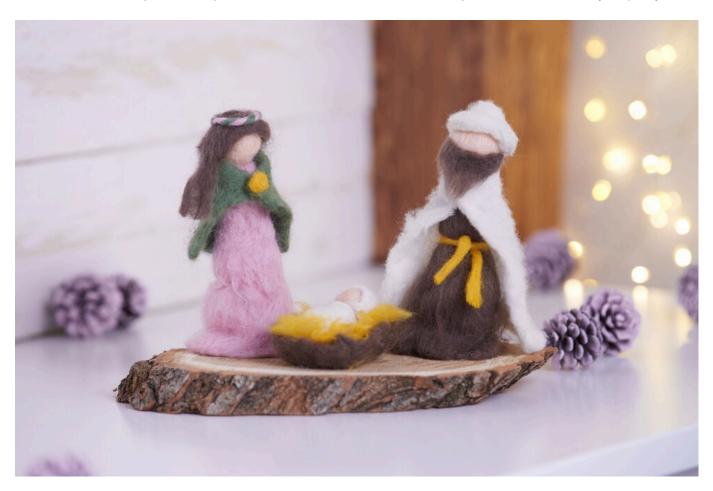

## Selbst gefilzte Krippenfiguren

**Instructions No. 2033** 

Difficulty: Challenging

Working time: 5 Hours

Admittedly, reworking the small delicate ones made Nativity figures of pure wool is a little more demanding. However, the relaxing wet felting with the soft natural material and the great idea will certainly inspire you.

Dry the damp felt pieces with a hot air dryer and glue all individual pieces with hot glue. Finally, glue the figures on a bark disc.

## Must Have

Article information:

| Article number | Article name                             | Qty |
|----------------|------------------------------------------|-----|
| 659376         | Mega-filzers                             | 1   |
| 659819         | VBS Dry felting needle with 7 Needles    | 1   |
| 658713         | Felting needle wooden handle             | 1   |
| 130479         | VBS Special mat                          | 1   |
| 659024         | felt mat "Special" Clover                | 1   |
| 659420         | Dimpled foil                             | 1   |
| 10082          | Wool roving, 50 gOld Pink                | 1   |
| 607544-62      | Wool roving, 50 gLight brown             | 1   |
| 607544-11      | Wool roving, 50 gYellow                  | 1   |
| 607544-03      | Wool roving, 50 gWhite                   | 1   |
| 607544-04      | Wool roving, 50 gPowder                  | 1   |
| 120371-10      | VBS Flat brush "Easy-Brush"Size 10/10 mm | 1   |
| 616720         | VBS Tree discs "Oval"                    | 1   |