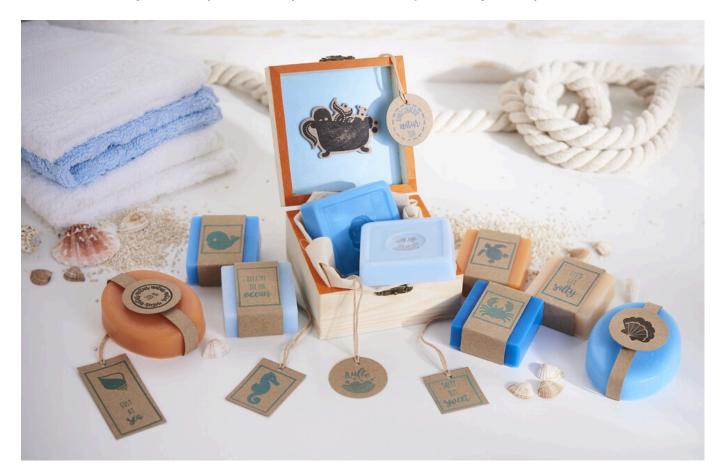

## This is how the soap is made and decorated:

Melt the **soap** according to the package instructions and add **colour, fragrance and skin care oil** as desired. The melted soap is now filled into the **moulds**. Let it dry well. The **stamps** can also be used well as relief inlay for pouring. To do this, simply place them in the casting mould before pouring the soap mass.

For the tags **and banderoles** you cut in Kraft paper the desired size and stamp them as you like. Wrap the banderoles around the finished soaps. Likewise, punched out circles can be stamped and stuck to Glue pads the banderole with 3D.

The wooden box is painted in maritime colours. Kraft paper Stamp and cut the octopus. This is then glued

with 3D Glue pads into the lid of the wooden box. Afterwards the small box offers space for your beautifully decorated soap.