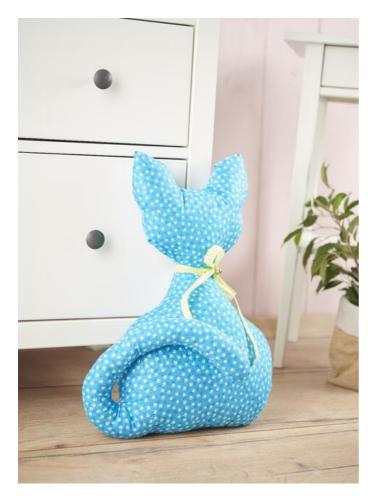

This pretty cuddly cushion will not inspire only cat lovers! The advantage of self-sewn cushions: Motif fabric and filling can be chosen individually. The sewing project is also suitable for sewing beginners - the cushion is just a few steps away at only .

## Success in a few steps

Download the **motif template**. This consists of two template parts: the DIN A4 printout shows you the Pattern of the half cat's head in original size, the DIN A3 printout shows you the Pattern for the half cat's body including tail (both will be cut in one piece of cloth.) Glue both templates (head and main part) together. The cat has a height of 48 cm without ears.

Both pieces of fabric are now **sewn together** except for a small opening at the bottom of the cat's tail **and then turned to the right**. With a Stuffing tool or with a simple wooden spoon you will surely succeed in stuffing the cat cushion with filling cotton wool in such a way **that** it is firmly held. Finally, only is sewn up the small opening and a decorative bow is tied around the neck. A small sewn-on clip gives the cat pillow that certain something.