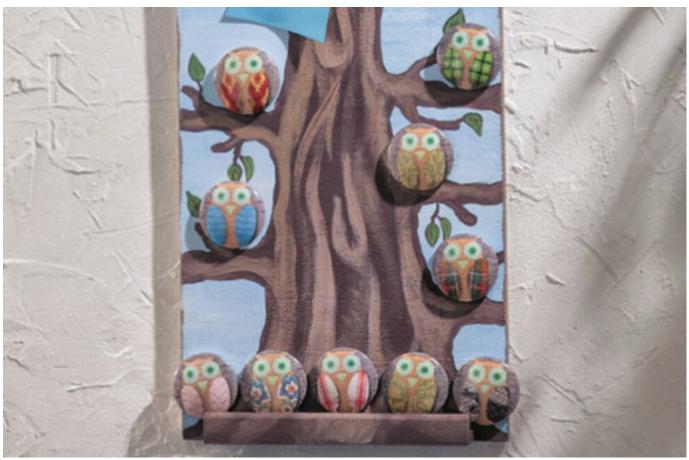

## Instructions No. 644

On this pretty memo board many owls sit together on a tree. The board is also Magnetic paint primed and the boards with Napkin the adhesive stickers keep your notes safely in place.

## And so it goes

Prime the wooden boards white and glue the owl motifs on after drying. For this, cut out the motifs circularly and remove the two layers of white paper. Glue the printed layer Napkin varnish onto the boards. After drying, cover the boards from both sides with two more layers to Napkin varnish, give them a beautiful shine. On the backside fix one extra-strong magnet each with flash glue gel.

Remove them Cord from the blackboard and apply 2-3 layers Magnetic paint. It is important that you apply the paint crisscross and let the individual layers dry well, so that the metal particles can settle evenly on the entire surface. Then prime the board white and paint a sky and white Light blue on it. Then sketch a tree trunk with leaves with a pencil and design it with Finally Handicraft paint., use a fine brush to draw all the contours brown and apply a mixture of and Brown, Sun yellow some white shades and individual knotholes on the trunk.