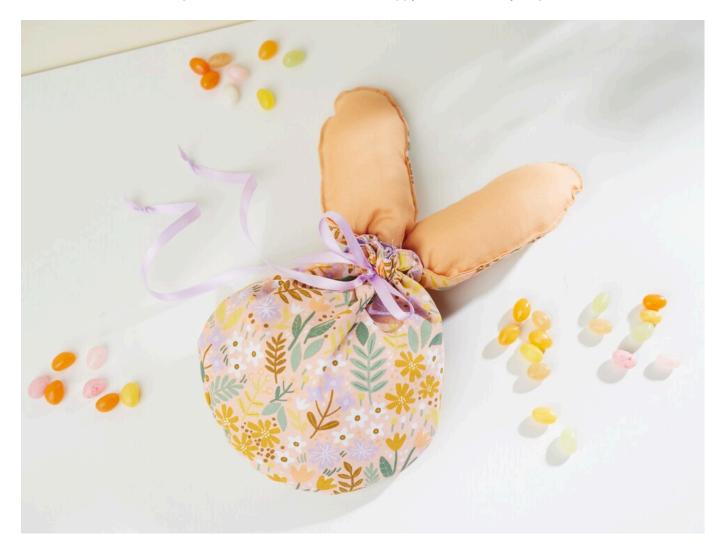

# Sew a bunny bag

#### Instructions No. 2423

Difficulty: Beginner

Working time: **3 Hours** 

With our instructions and the matching **pattern**, you can sew a cute **bunny bag**. Filled with little things, eggs or chocolate, it's a sweet gift idea for Easter. Who will be happy with this bunny bag?

### How to sew the cute bunny pouch:

**Cuttings:** 

2x bunny ears for front

2x rabbit ears for back

2x outside pocket for outside

1. Print out the **templates** and transfer them to the desired fabrics as indicated above. The seam allowance is already included.

9. Pull your desired **ribbon** through the opening. It is easier to do this with the help of a safety pin at the front of the ribbon.

\_\_\_\_\_

Dear sewer, as fabrics are seasonal goods and we always want to have trendy fabrics in stock for you, it can happen that the sewn fabric is no longer in our range.