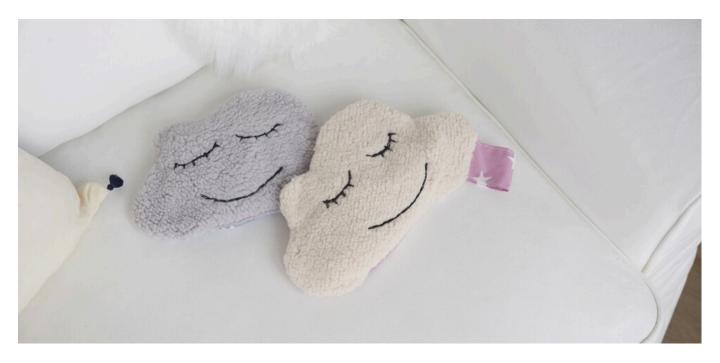

# Sew cherry pit cushion cloud

Instructions No. 2012

Difficulty: Advanced

Working time: **3 Hours** 

You are having a baby or you know someone who is pregnant and you need a **present** for the **birth?** Our **self-sewn cloud is** an ideal gift. It is sweet and can be personalized with the name of the child if desired. But also simply for yourself or for a child to cuddle and warm up, our sweet cloud is ideal. It is easy to use even for sewing beginners.

**Embroider** the **face of** the cloud by hand on the plush fabric. Now place the fabrics right sides together and pin them together if necessary. If a tag is to be sewn on, place it inwards between the fabrics. Sew the cloud all around with a straight stitch. Leave a turning opening at first

Turn the cloud around and insert a cherry stone inlet. Now close the turning opening by hand. The best way to do this is with a **magic seam**. Already the sweet warm cloud is ready!