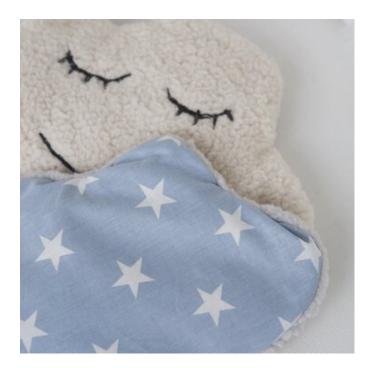

**Embroider** the **face of** the cloud by hand on the plush fabric. Now place the fabrics right sides together and pin them together if necessary. If a tag is to be sewn on, place it inwards between the fabrics. Sew the cloud all around with a straight stitch. Leave a turning opening at first