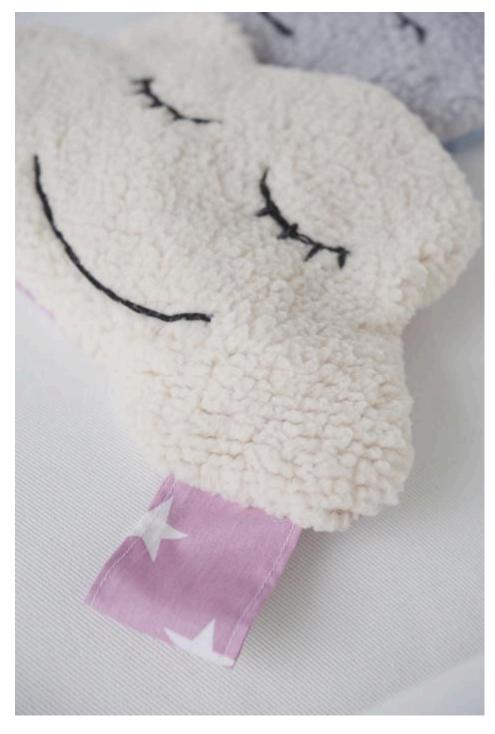

If desired, sew from the **Cotton fabric** one **day**. For this you need a strip of fabric that is twice as long as the flag should be and four times as wide. Fold the long sides to the middle to mark the middle. Now unfold your piece of fabric again. Now fold the long sides left to left to this middle. Next, fold one long side over the other so that all unsightly edges are inside. Now place two seams along the long sides. Now the tag can be folded in the middle and worked in during the sewing process.

**Embroider** the **face of** the cloud by hand on the plush fabric. Now place the fabrics right sides together and pin them together if necessary. If a tag is to be sewn on, place it inwards between the fabrics. Sew the cloud all around with a straight stitch. Leave a turning opening at first