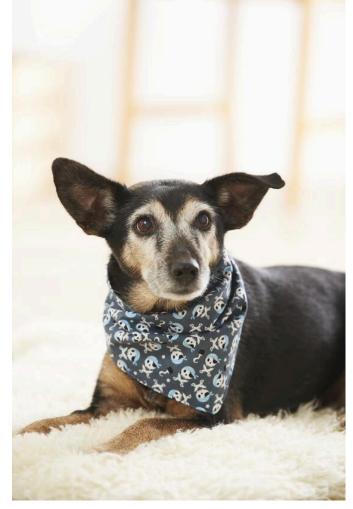

Instructions No. 1703

Difficulty: Beginner

Working time: 30 Minutes

**Dogs** are loyal friends and companions. Why not sew a fashionable **accessory** for your dog? Whether you have a large or small dog, you can adjust the scarf to the size of your favorite.

#### Sewing the scarf is so easy:

Draw a horizontal line of about 70 cm on your selected fabric. Mark the middle of the line and paint a 20 cm line vertically from this point on at a 90 degree angle. Now connect the ends of the lines to form a triangle. Cut out the triangle with 1 cm seam allowance. Transfer this triangle to another or the same fabric and cut it out as well **TIP:** For a very large or very small dog, simply enlarge or reduce the triangle.

Lay the cut fabrics right on top of each other, i.e. you lay the beautiful fabric sides or pattern sides on top of each other. Now sew the two triangles together. Leave an opening open for turning.

Turn the fabric over, iron your dog scarf and stitch the opening together just along the edges. Alternatively, you can close the opening with a magic seam, also called ladder stitch, mattress stitch, invisible seam, so that your seam is not visible.

Ready is the fashionable highlight for your dog!

**Tip:** How about going with your dog in partner look? Just sew a great scarf for yourself and everyone will know that you and your dog belong together ;o)