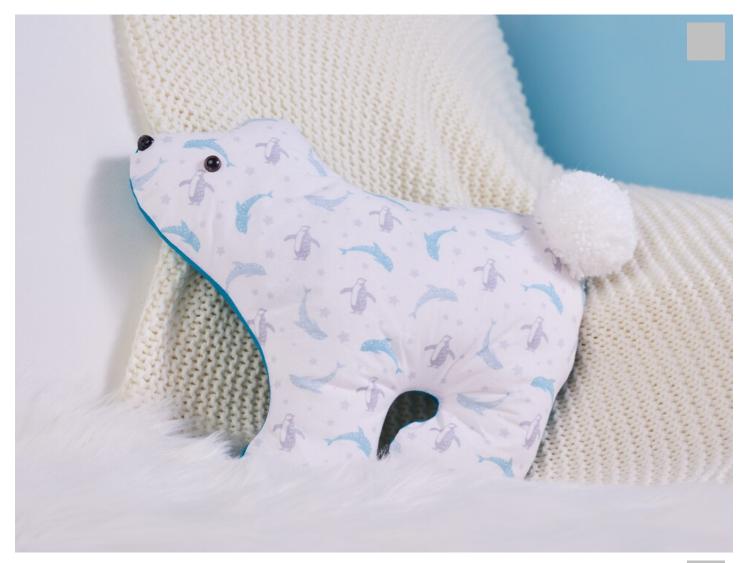

## Sew Polar Bear Cushion

## Instructions No. 2357

Difficulty: Beginner

Working time: 2 Hours

Give this **cute polar bear cushion** a new home. This sewing project is also suitable for**beginners** and is easy to make. Both young and old will be delighted with this new inhabitant of the house. The cute polar bear feels at home in the children's room as well as on the sofa in the living room.