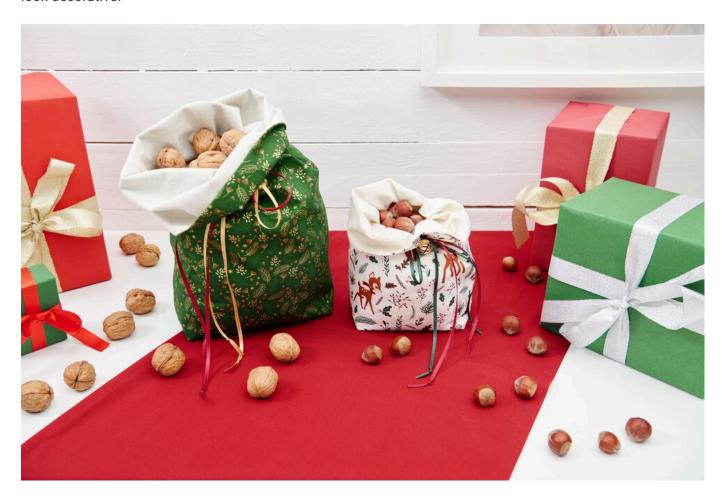

The fabric can now be turned over. Close the turning opening by hand or close it with the sewing machine.

Finally, fill the bags and close them with the satin ribbons. Decorated with jingles, they look even more Christmassy and beautiful.