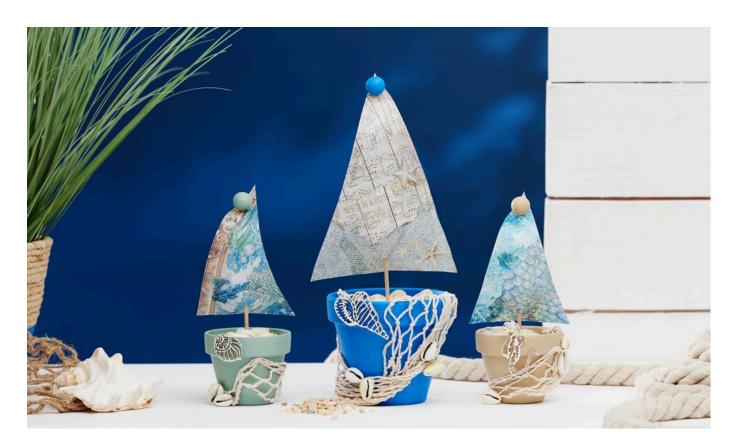

## Ships made from terracotta pots

**Instructions No. 3018** 

Difficulty: Beginner

Working time: 3 Hours

Ahoy, sailor! These beautiful **ships** are easy to make from foil. They are made from foil covered with straw silk paper and **terracotta pots**. Bring the maritime feeling home with this decoration! Set sail and get crafting straight away!

#### How to make the boats from foil and terracotta pots:

Transfer the **templates** to the **pinwheel foil** and cut them out. Tear the **straw silk paper** into large pieces and ideally combine two different motifs. The straw silk paper will hold better if you first apply napkin varnish to the pinwheel foil, place the straw silk paper on top and then coat it again with napkin varnish. Punch holes in the centre of the top and bottom of the sails. Pull a round bar through each of these holes.

Paint the **terracotta pots** in the colours of your choice and fill them with flower arrangement foam. Plug the sails into the flower arrangement foam and fill the top with sea shell granules and shells.

Attach a wooden ball to the top of each sail, preferably painted in the same craft paint as the terracotta pot. Now decorate the terracotta pots with the **fishing net ribbon**, **sea shells** and your desired **decorative elements**.