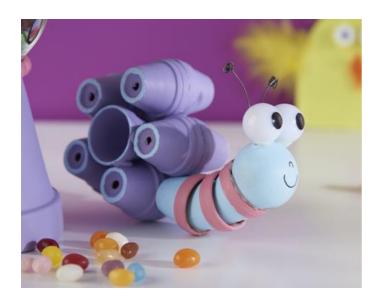

Paint the **pots** in your desired colours. The best way to do this is with **handicraft paint** or **outdoor paint**. After drying, glue 5 x 2 small pots together with their openings. These later form the snail shell.

Then glue 2 of the smaller pots bottom to bottom. These are the centre of the snail shell. Now glue the 5 pots together using hot glue around the middle pot.

For the neck, glue one pot to the edge of the snail shell and two more diagonally into it. Paint the wooden ball for the head with your desired colour.

Bend the feelers from winding wire and fix them with hot glue in the hole of the wooden ball. Cut off the tenon from the eyes with a sharp pair of scissors and glue it to the wooden ball with hot glue. Draw nose and mouth with a black permanent marker. Glue the heads in the opening of the last neck-pot.