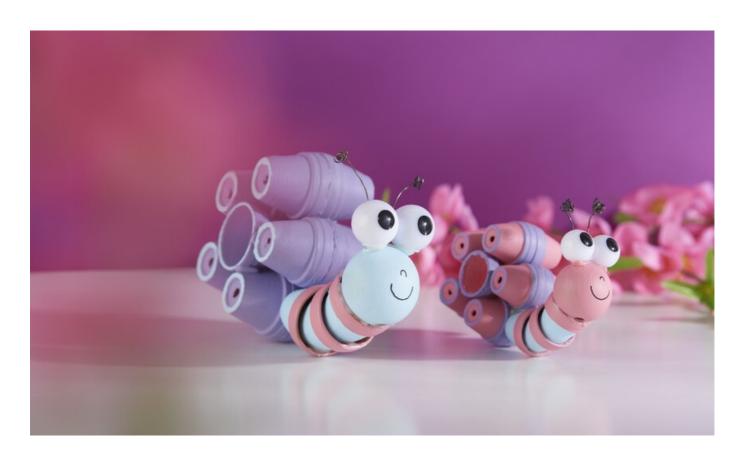

Our cute **snails** are made easy and will delight young and old alike when you tinker and look at them! They can be used as an **interior decoration** as well as a great **decoration in the garden**. With a few clay pots and a few additional materials, you can create a cute little animal. You can determine the size by choosing the pots yourself! How about a pair of snails like in our photo?