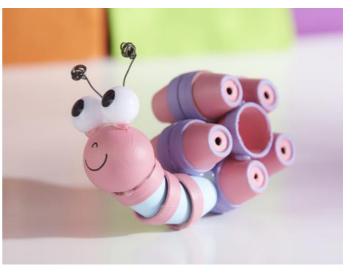

Paint the **pots** in your desired colours. The best way to do this is with **handicraft paint** or **outdoor paint**. After drying, glue 5 x 2 small pots together with their openings. These later form the snail shell.

Then glue 2 of the smaller pots bottom to bottom. These are the centre of the snail shell. Now glue the 5 pots together using hot glue around the middle pot.

For the neck, glue one pot to the edge of the snail shell and two more diagonally into it. Paint the wooden ball for the head with your desired colour.

Bend the feelers from winding wire and fix them with hot glue in the hole of the wooden ball. Cut off the tenon from the eyes with a sharp pair of scissors and glue it to the wooden ball with hot glue. Draw nose and mouth with a black permanent marker. Glue the heads in the opening of the last neck-pot.