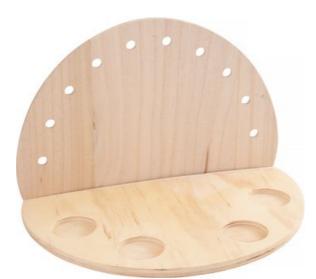

## Must Have

VBS Light arch with 4 tea light holders 5,99 € Item details Quantity:

Add to shopping cart

## **New instructions**

Straight to your inbox every week

Register now Article information:

| Article number | Article name                            | Qty |
|----------------|-----------------------------------------|-----|
| 665490         | VBS Light arch with 4 tea light holders | 1   |
| 16415          | VBS Craft paint, 50 mlPastel-Pink       | 1   |
| 10491          | VBS Craft paint, 50 mlAntique Green     | 1   |
| 560085-80      | VBS Craft paint, 50 mlWhite             | 1   |
| 563178-02      | Stamping foil, 3 piecesSilver/Silver    | 1   |
| 571647-06      | Terracotta potsInside-Ø 6 cm, 10 pcs.   | 1   |
| 601405         | Wet-Flower arrangement foam, 2 pieces   | 1   |
| 10310          | VBS Tulip "TammiePink                   | 1   |
| 615716-00      | VBS Iceland moss, 100 gNature           | 1   |
| 697477-01      | VBS Decoration fenceNature              | 1   |
| 491280         | Tealight candles, flat pack of 75       | 1   |
| 684706         | VBS Tea light glasses, 4 pieces         | 1   |
| 120340         | VBS Napkin brush/Decoupage brush        | 1   |
| 726085         | VBS Napkin varnish "Matt"               | 1   |
| 111065         | VBS Handicraft glue                     | 1   |