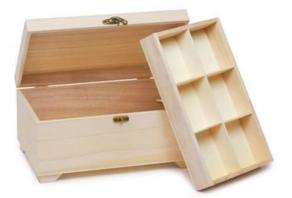

## VBS Chest with insert

18,99 € Item details Quantity:

Add to shopping cart

| - 14      |                                                   |   |
|-----------|---------------------------------------------------|---|
|           |                                                   |   |
| 755696-01 | VBS Concrete Color, 250mlLight grey               | 1 |
| 755696-04 | VBS Concrete Color, 250mlSlate                    | 1 |
| 755696-02 | VBS Concrete Color, 250mlDark grey                | 1 |
| 330350    | VBS Painting sponges, 3 pieces                    | 1 |
| 120708    | Painting sponge "Stippling Brush", set of 3       | 1 |
| 110938    | Spray adhesive Odif 404, removable                | 1 |
| 601399    | Dry-Flower arrangement foam, 2 pieces             | 1 |
| 415712-80 | Organza ribbon, 3 mmWhite                         | 1 |
| 304672-05 | VBS Pearl Pen, 28 mlWhite<br>(leider ausverkauft) | 1 |
| 672542    | Chain pendant "Key"                               | 1 |
| 132770    | Professional - Scissors "Finny Alpha"             | 1 |