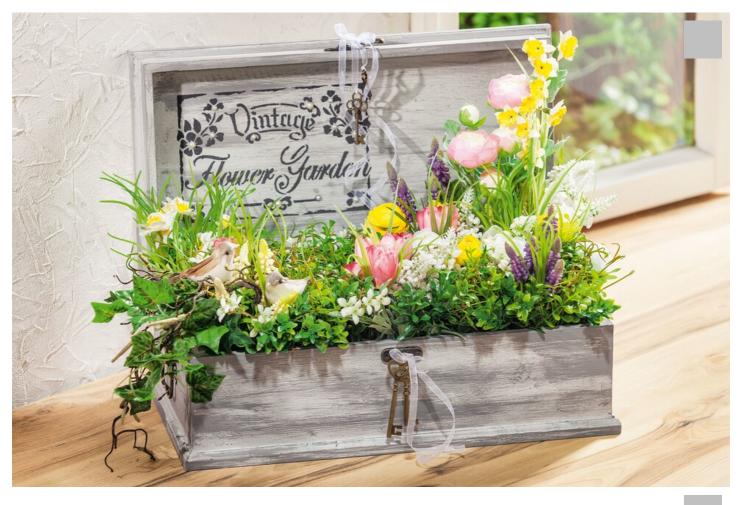

## Spring Planter Box with Concrete Color

Instructions No. 1406

Difficulty: Advanced

Working time: 45 Minutes

Turn a **flat lid chest** into a **planter box**. In **concrete look**, with permanently blooming artificial flowers you create a beautiful spring decoration.