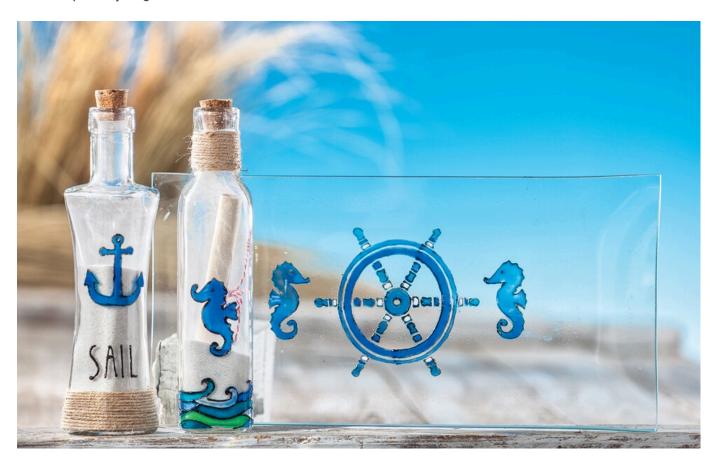

# Stained glass on glass plate and glass bottle

**Instructions No. 1498** 

Difficulty: Beginner

Working time: 30 Minutes

**Painting on glass** is not only particularly much fun - the material enables optics that are possible only with the transparency of glass.

## Fascination glass painting

<u>Glass paints</u> are highly brilliant transparent flowing colours. In order for them to adhere well to the glass, it is important that the glass is cleaned of grease and dust beforehand.

To paint coloured areas, contour paint is first applied <u>as a demarcation</u>. As soon as it has dried, the paint can be painted on the surface.

#### **Painting behind glass**

For glass bowls, paint the underside. The template is placed under the glass in mirror image. The colourful design shines nobly through the glass in the finished object. The unpainted glass surface can be cleaned as usual and also filled with food.

### **Motif template**

The motif template for our illustrated decoration example can be downloaded: simply click on Download motif template.