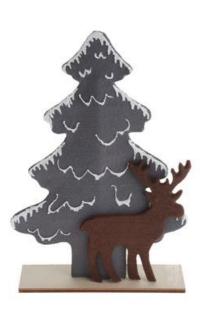

# Standing Figure Reindeer

Instructions No. 1650 Difficulty: Beginner O Working time: 30 Minutes

Enjoy crafting with felt and create your own little Christmas decoration with Deco Snow. The finished decorative figure measures approx. 40 x 27.5 m or 28 x 23.5 cm.

## Hobby fun with Felt

The Fir is now decorated with the decorative snow liner. Painting on the snow contours is especially fun. Then glue both pieces of fir felt together at the edges and simply place the so designed felt cover on the wooden stand

The cut out reindeer is glued in front of Fir - your Christmas fir with reindeer is ready. When arranging on the table after you can decorate around the felt figure fir green and Decorative snow