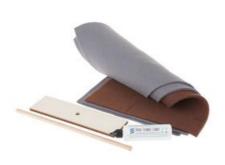

Enough material for a Fir with Preparation reindeer

The motif template consists of Fir and reindeer. Copy both motifs. Transfer the Fir twice on the grey Felt, the reindeer on the brown Felt sheet, cut out all motives.

## Article information:

| Article number | Article name                  | Qty |
|----------------|-------------------------------|-----|
| 347556         | KREUL Disappearing ink pen    | 1   |
| 658324-60      | Textile felt, 45 x 30 cmBrown | 1   |
| 658324-78      | Textile felt, 45 x 30 cmGrey  | 1   |
| 774055         | VBS Decorative Snow Liner     | 1   |