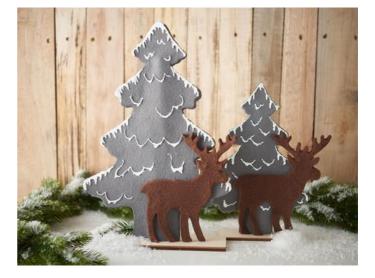

### Extra tip

The reindeer are available in two different designs. Choose the reindeer set in your favourite size. You can also make a second reindeer and give it away as a great gift!