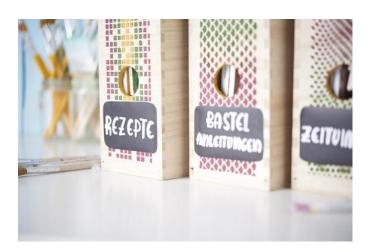

#### Lettering

For the labelling of the magazine file, self-adhesive Blackboard film is cut into a label shape. This can be done for example by cutting a Stencil from the Xcut Shape Cutter Use starter set. Write on the foil only with a chalk pen and stick it on.