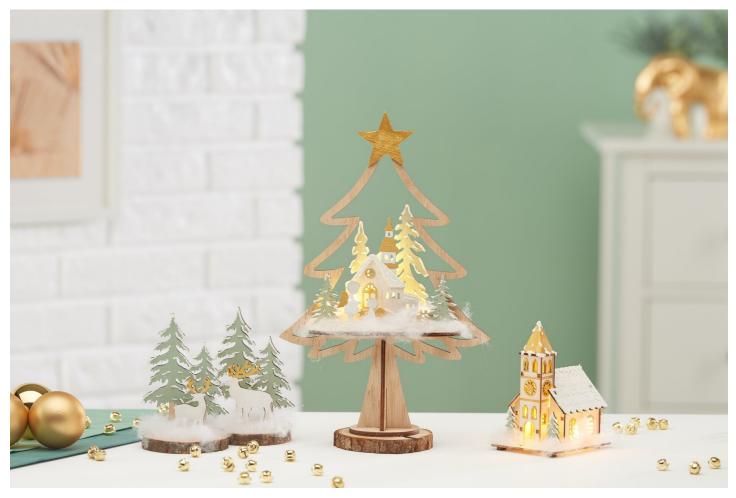

## Sticking motifs for a winter landscape

Instructions No. 2853

Difficulty: Beginner

Working time: 2 Hours

Here we have put together three **plug-in motifs** to create a **beautiful arrangement**. With craft paint, decorative snow and a little cotton wool, you can create a pretty winter wonderland for your home. See for yourself how easy it is to make!

## Article information:

| Article number | Article name                                       | Qty |
|----------------|----------------------------------------------------|-----|
| 18071          | VBS Wooden buildidng kit on bark disc, set of 2    | 1   |
| 281027         | VBS Wooden building kit "Church" incl. LED         | 1   |
| 560078-01      | VBS Craft paint, 15 mlGold                         | 1   |
| 774055         | VBS Decorative Snow Liner                          | 1   |
| 18155          | VBS Craft glue No. 18228 ml                        | 1   |
| 689786         | VBS Micro LED chain of lights, with timer, 10 LEDs | 1   |
| 232487         | VBS Fill wadding, white, 300 g                     | 1   |