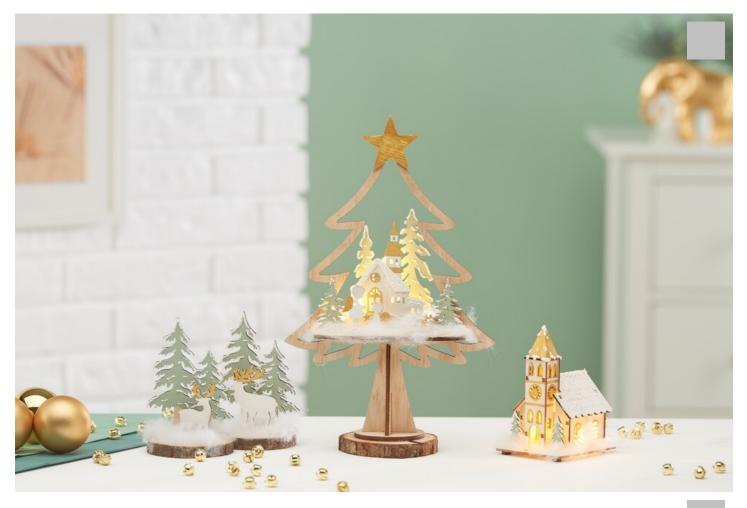

## Sticking motifs for a winter landscape

Instructions No. 2853

Difficulty: Beginner

Working time: 2 Hours

Here we have put together three **plug-in motifs** to create a **beautiful arrangement**. With craft paint, decorative snow and a little cotton wool, you can create a pretty winter wonderland for your home. See for yourself how easy it is to make!

## Article information:

| Article number | Article name                                       | Qty |
|----------------|----------------------------------------------------|-----|
| 18071          | VBS Wooden buildidng kit on bark disc, set of 2    | 1   |
| 281027         | VBS Wooden building kit "Church" incl. LED         | 1   |
| 560078-01      | VBS Craft paint, 15 mlGold                         | 1   |
| 774055         | VBS Decorative Snow Liner                          | 1   |
| 18155          | VBS Craft glue No. 18228 ml                        | 1   |
| 689786         | VBS Micro LED chain of lights, with timer, 10 LEDs | 1   |
| 232487         | VBS Fill wadding, white, 300 g                     | 1   |