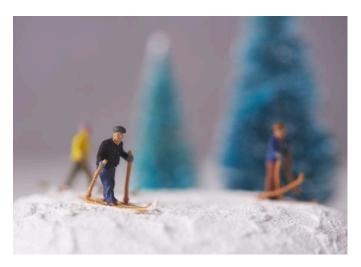

## Stones with skiers, snowboarders and sledgers:

Mix about 10 tablespoons of raysin **with** water according to the package instructions to a creamy mixture. Pour this into the **mould.** After about 3 hours drying time the stones can be removed from the mould

Using a plastic spatula, brush the stones with decorative snow and place the miniatures on top. Allow to dry.