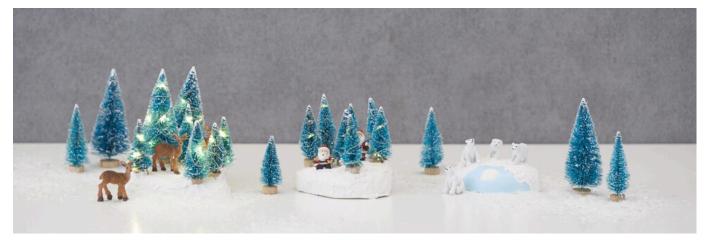

## Stones with miniature landscapes (deer, Santa Claus and polar bears):

Mix about 10 tablespoons of raysin **with** water according to the package instructions to a creamy mixture. Pour this into the mould. Press a placeholder for the light chain to be decorated later into the bottom of the stone mould, e.g. a maxi tea light. After about 3 hours drying time the stones can be removed from the mould. Carefully remove the placeholder and glue the LED light chain battery compartment inside. Make sure that the side that can be opened is at the top for changing batteries

Using a plastic spatula, brush the stones with **decorative snow** and place the **miniatures** and **firs** on top. Then sprinkle white glitter over them. When the decorative snow is dry, you can wrap the wire of the fairy lights around the firs. You can then cover the connection of Fir to Fir again with decorative snow. If the chain of lights is too long for you, you can shorten it with scissors

In the case of the **polar bears VBS Handicraft paint** Ice blue Water.