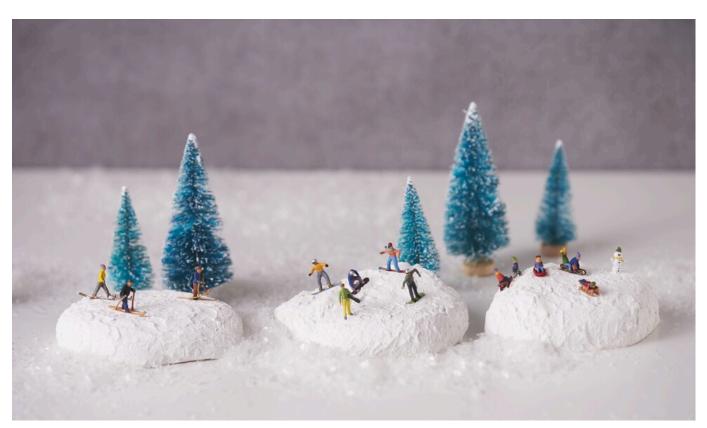

## Stones with skiers, snowboarders and sledgers:

Mix about 10 tablespoons of raysin **with** water according to the package instructions to a creamy mixture. Pour this into the **mould.** After about 3 hours drying time the stones can be removed from the mould

Using a plastic spatula, brush the stones with decorative snow and place the miniatures on top. Allow to dry.