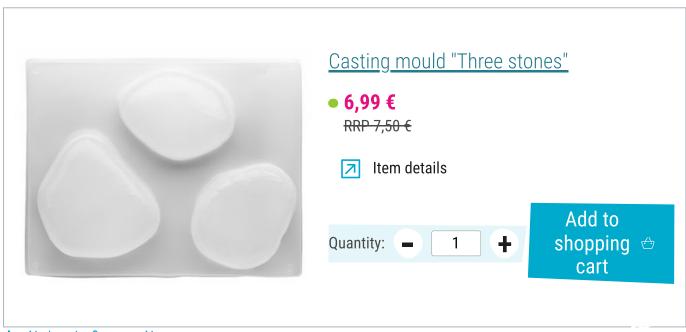

## Must Have

Article information:

| Article number | Article name                              | Qty |
|----------------|-------------------------------------------|-----|
| 10888          | Casting mould "Three stones"              | 1   |
| 517140-15      | Concrete for creatives1,5 kg              | 1   |
| 692618         | VBS Miniature fir tree, set of 16, snowed | 1   |
| 735520-25      | VBS Decorative snow250 ml                 | 1   |
| 834049         | VBS Deer and roe deer "Hiram"             | 1   |
| 131056         | VBS Plastic spatula, 5 parts              | 1   |
| 560078-85      | VBS Craft paint, 15 mllce blue            | 1   |