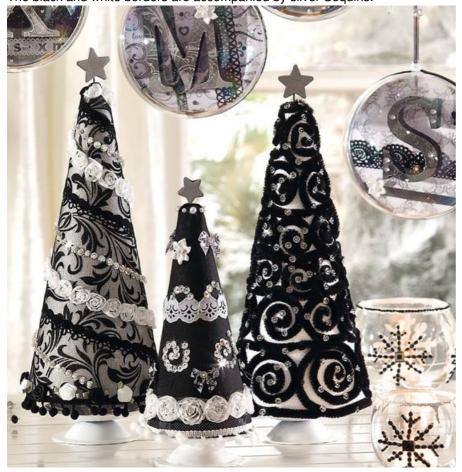

## Stylische Weihnachtsbäume im Schwarz-Weiß-Design

**Instructions No. 436** 

Difficulty: Beginner

Working time: 30 Minutes

It doesn't always Red have to be and Gold a consistent black and white Christmas decoration looks very noble and can be integrated fantastically into many living areas. In the jewellery and scrapbook section you will find a large selection of Selection matching borders, papers and beads, all of which can be combined wonderfully

A beautiful alternative to the green Christmas tree are these stylish bowling trees, which are enthroned on candle holders. The black and white borders are accompanied by silver Sequins.

Polystyrene cone 26 cm