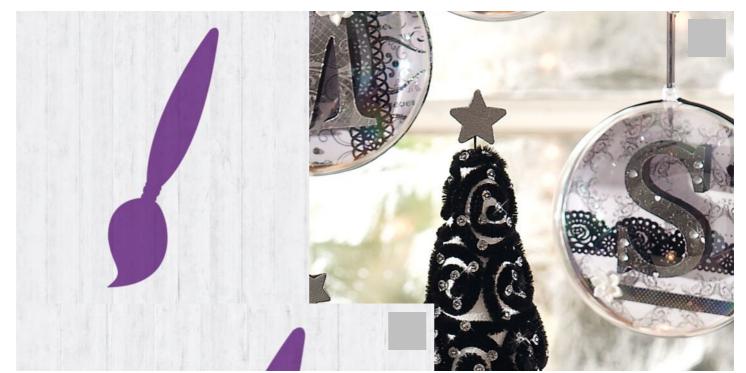

A beautiful alternative to the green Christmas tree are these stylish bowling trees, which are enthroned on candle holders. The black and white borders are accompanied by silver Sequins.

Polystyrene cone 26 cm