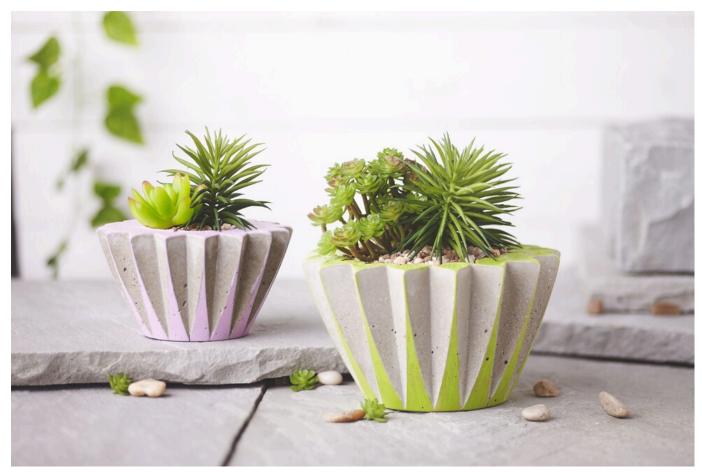

Remove the concrete planter from the mould. Design them in colours according to your own taste.

For our idea, we sprayed Marabu do it colour spray into a glass and then applied it to the planters with a brush. This idea harmonises with other decorative objects sprayed with the paint: