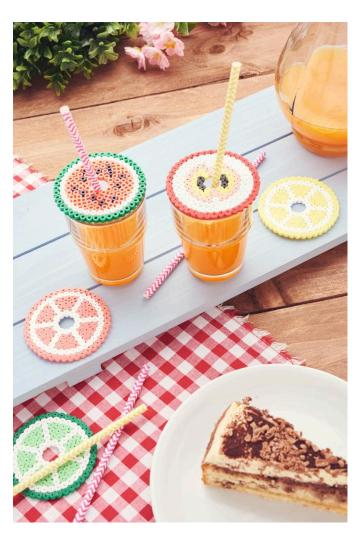

# Summer drinking glass covers made from Hama beads

**Instructions No. 1484** 

Difficulty: Beginner

Working time: 45 Minutes

### There you go:

Practical, decorative and, above all, very easy and very quickly made: Protective covers for drinking glasses!

#### That's how it works:

You need besides the Hama-Pearls only round Hama-Pegboards. Place the beads according to your personal taste or as in this idea in the look of a sliced fruit: Lemon, Lime, Orange, Apple or Melon. The middle of the plate is cut out to leave a small opening for the straw later

The protective lids in the shape of fruit can also be laid very well by children from 3 years of age. As soon as the pattern is ready, the covered plate is covered with permanent iron-on foil and fixed together by ironing.