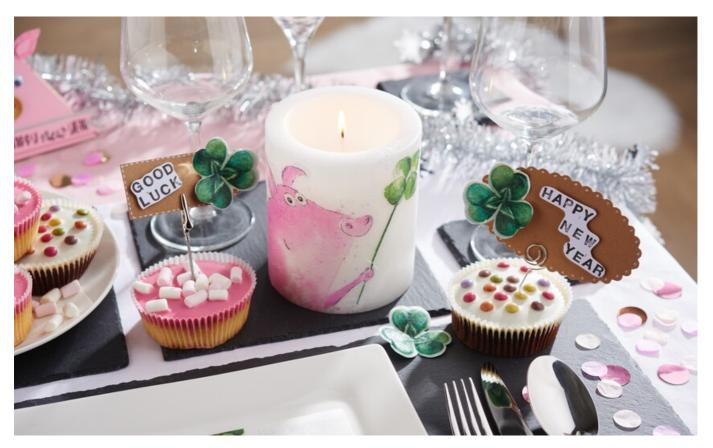

# Table decoration for New Year's Eve

Instructions No. 2678 Solution: Seginner O Working time: 3 Hours

The New Year is already in the starting blocks and this has to be celebrated properly on New Year's Eve. Of course, the right decoration must not be missing! In this tutorial, we show you how to make decorative elements that wish good luck.

### Atmospheric table decorations for New Year's Eve

This is how you create the individual elements for your table decoration for New Year's Eve:

#### **Embossed shamrock**

Cut out the pre-cut shamrocks from the "Lucky shamrock for you" napkin. Prime one piece of the embossing foil with white craft paint and leave to dry.

Then coat with napkin varnish, place the shamrocks on top and coat again with napkin varnish. Leave to dry.

Cut out the shamrock with the tweezers.

Place the shamrock with the motif side down (the golden embossing foil is visible) on the special mat and go over the foil with the embossing pen in circular movements. Press down lightly. This creates the desired 3D effect.

Stamp a lettering on photo cardboard and cut it out with the tweezers. Stick onto a gift tag with 3D adhesive pads. Accents can be added with a white Posca marker. Now stick the embossed shamrock onto the tag with craft glue and leave to dry.

Clip the gift tag onto the memo holders and insert them into cupcakes, cakes or other treats.

#### Make a candle

Cut your desired motif out of a napkin. Tip: If you carefully cut out the motif with your fingers, you will have smoother transitions than if you cut out the motifs with scissors. Stick the top, printed layer of the napkin onto the candle with Candle Potch. Allow to dry.

Finally, arrange everything together on the table.