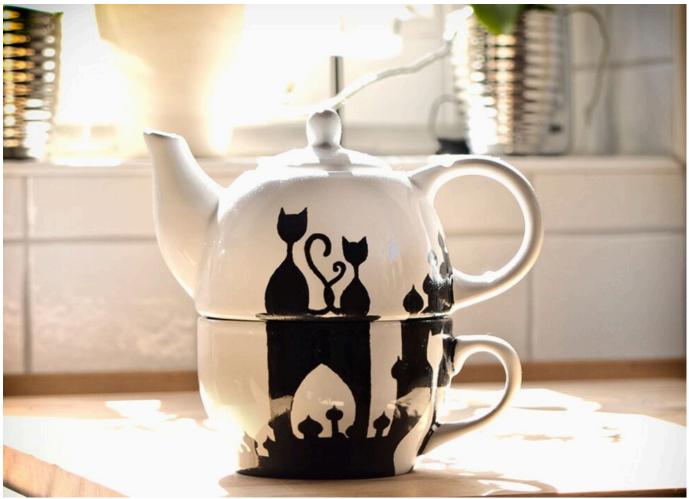

## Teekanne mit Katzenmotiv

Instructions No. 406

It is so easy to create the optical highlight for your breakfast table.